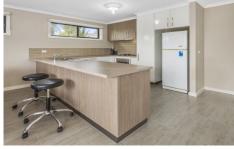

Well equipped kitchen, complete with quality stainless steel appliances.

The northern aspect means the living areas enjoy glorious natural light and are well located to soak in the view.

With no wasted space in the floorplan, this unit also features natural gas ducted heating throughout.