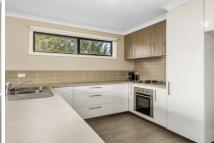

Well equipped kitchen, complete with quality stainless steel appliances.

The northern aspect means the living areas enjoy glorious natural light and are well located to soak in the view.

With no wasted space in the floorplan, this unit also features natural gas ducted heating throughout.