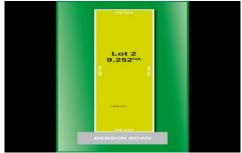

## Lot 2 Benson Road GISBORNE SOUTH VIC

Fabulous parcel of land consists of pasture and natural bush. Already planted with Pinot Noir vines and olive trees. Other possible uses include equestrian and organic farming. The elevated site presents a wonderful position for building a new home. Idyllic country views of Mt Gisborne and surrounds lay before you. A sensational piece of rural Australia where you can marry your love of nature with your love of the land.