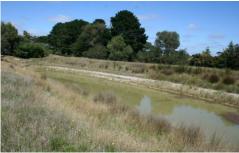

## Lot 2 Benson Road GISBORNE SOUTH VIC

Fabulous parcel of land consists of pasture and natural bush. Already planted with Pinot Noir vines and olive trees. Other possible uses include equestrian and organic farming. The elevated site presents a wonderful position for building a new home. Idyllic country views of Mt Gisborne and surrounds lay before you. A sensational piece of rural Australia where you can marry your love of nature with your love of the land.