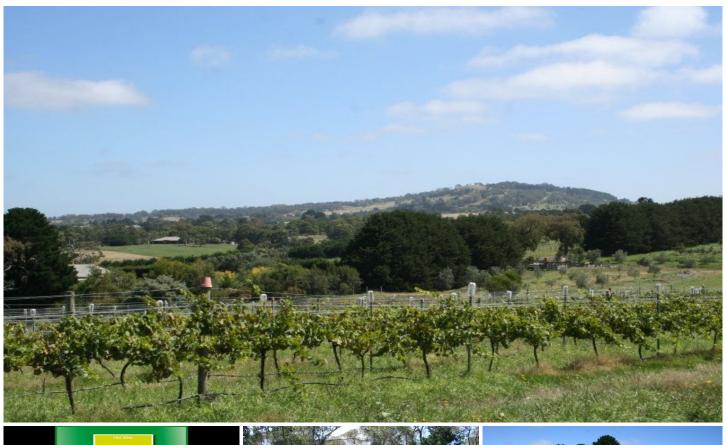

## Lot 2 Benson Road GISBORNE SOUTH VIC

Fabulous parcel of land consists of pasture and natural bush. Already planted with Pinot Noir vines and olive trees. Other possible uses include equestrian and organic farming. The elevated site presents a wonderful position for building a new home. Idyllic country views of Mt Gisborne and surrounds lay before you. A sensational piece of rural Australia where you can marry your love of nature with your love of the land.