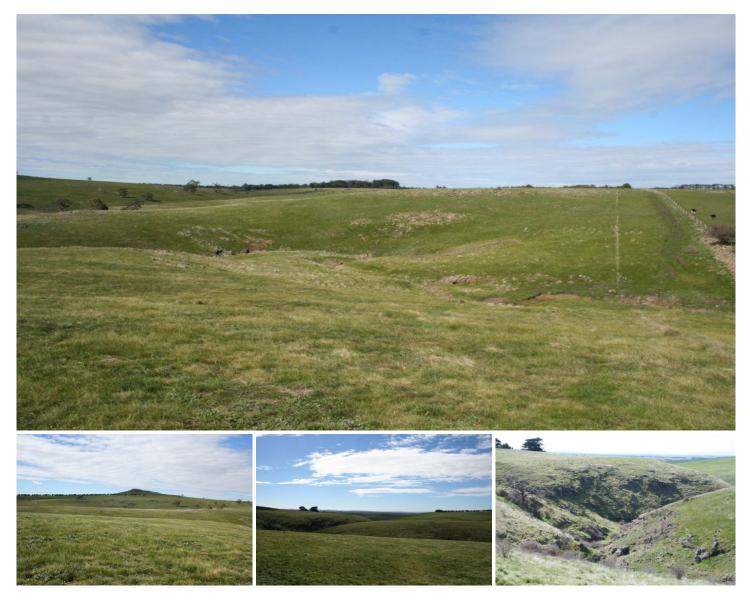

## 7/ McGregor Road GISBORNE VIC

Features magnificent rugged terrain, rocky outcrops, steep gullies, creek and superb views. Suit broad-acre grazing for robust livestock. Abundant wildlife. Elevated building envelope with fantastic sweeping views. Includes mains electricity, sealed road frontage, stone entrance/gateway, town water and telephone. Only 3 minutes from town centre. A fantastic piece of Australiana just 45 minutes Melbourne CBD, airport 30 minutes.