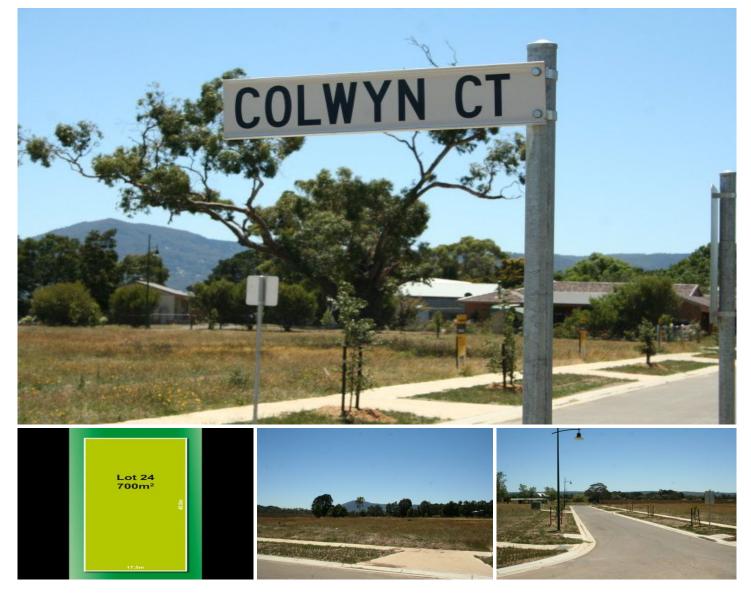

## 24/ Colwyn Court NEW GISBORNE VIC

Colwyn Estate offers only a select few blocks with rear northern orientation. This is your chance to secure one of the best! With views to the Macedon Ranges, and all underground services available, this highly desirable block is the ideal place to build your dream home. Position is also paramount with schools, train station, sporting facilities, child care and freeway access close by. With soil tests complete, and the option of working plans for a beautiful three-bedroom home, this delightful block is sure to impress!

## Land Size : 700 sqm

View

: https://www.kennedyandhunt.com.au/sale/vi c/macedon-ranges/new-gisborne/residential /land/5849188