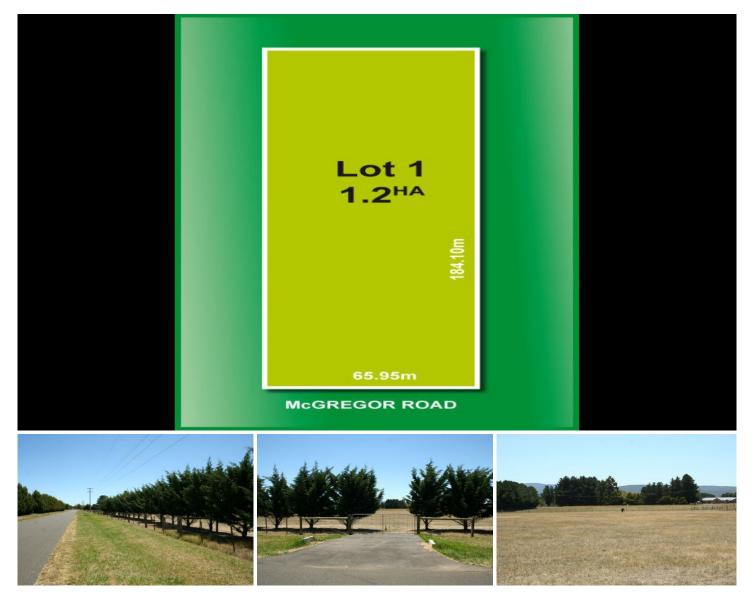

## 1/ McGregor Road GISBORNE VIC

Very hard to find small acreage holding located within easy reach of Gisborne township. This vacant land has town water connected with power and phone available. Sealed road a huge plus. Design and construct the rural lifestyle of your choice. Start your new country life today in a fantastic new home!