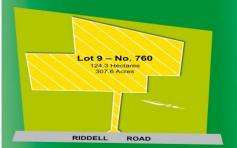

## 760 Riddell Road SUNBURY VIC

A magnificent parcel of quality land within 5 minutes of Sunbury town centre, City 35 minutes, Airport 25 minutes. Magnificent views to Macedon Ranges to the north and lower country to the east. Potential uses include residential/ agriculture/ equestrian, restaurant/winery/accommodation/function centre, caravan plant nursery, outdoor recreation/group accommodation etc (STCA). Also "land bank" opportunity for investors/developers/lifestyle combination. Zoning Green Wedge. Explore the possibilities!