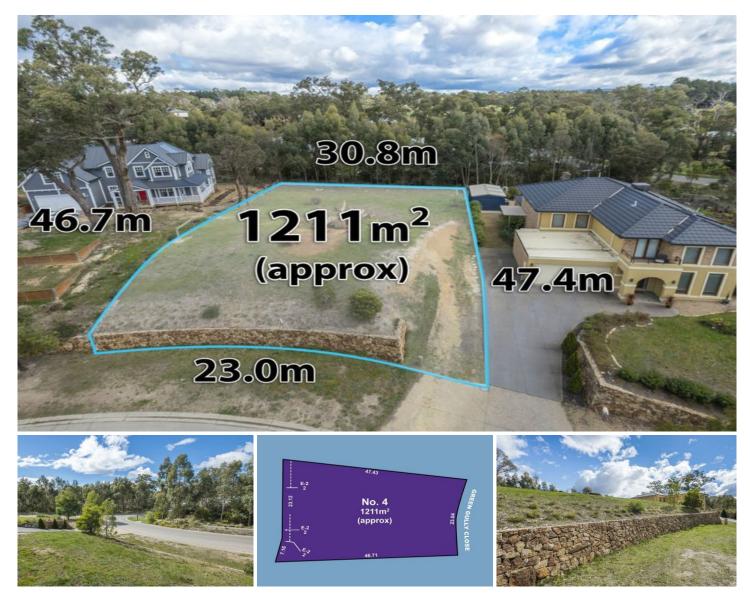

## 4 Green Gully Close GISBORNE VIC

Construct your dream home in this highly sought, blue ribbon location.

The Morningside Estate offers a rustic, rural feel, and is populated by quality executive homes.

Undulating countryside, views to Mount Macedon and walking distance to the town centre.

With a feature stone wall to the front of allotment, in a quiet court, and overlooking parkland reserve with winding walkways thoughout the estate.

## Land Size : 1211 sqm

: https://www.kennedyandhunt.com.au/sale/vi c/macedon-ranges/gisborne/residential/land /5849308

View

Jason Kennedy 03 5428 2544