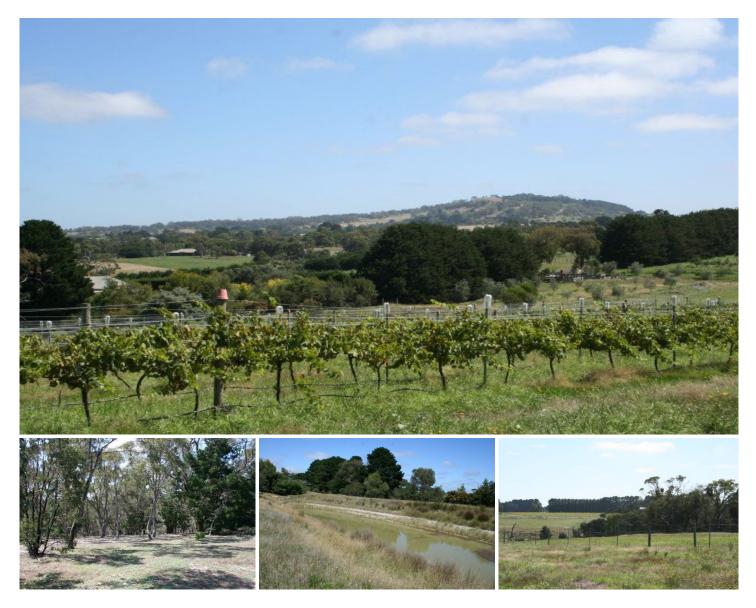

## Lot 2 Benson Road GISBORNE SOUTH VIC

Fabulous parcel of land consists of pasture and natural bush. Already planted with Pinot Noir vines and olive trees. Other possible uses include equestrian and organic farming. The elevated site presents a wonderful position for building a new home. Idyllic country views of Mt Gisborne and surrounds lay before you. A sensational piece of rural Australia where you can marry your love of nature with your love of the land. Price : \$ 465,000