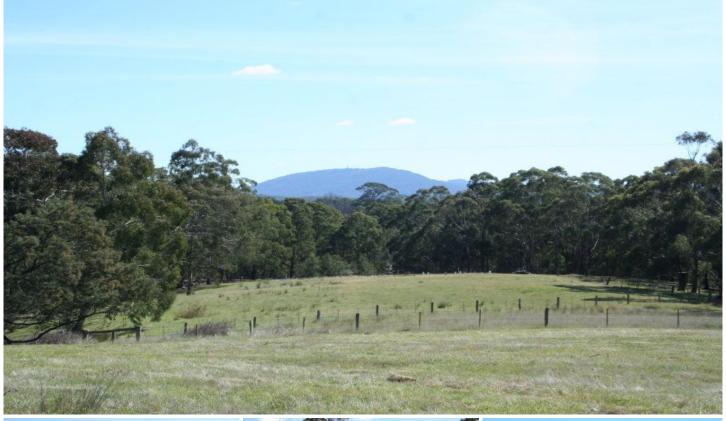

## 658 Bacchus Marsh Road BULLENGAROOK VIC

Opportunity to develop dream property in prime rural location.

Mainly cleared gently undulating fertile grazing land with corner of bush.

Gisborne 5 minutes, CBD 45 minutes, airport 30 minutes.

Electricity available.

Sealed road.

Arguably one of the best ever offered.

Agent on Site:

Saturday 22nd November 3.00 pm to 3.30 pm Saturday 29th November 1.00 pm to 1.30 pm Satruday 06th December 2.00 pm to 2.30 pm **Land Size**: 161874 sqm