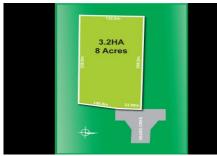

Lot 11 Heard Crescent GISBORNE SOUTH VIC

Exceptional rural allotment offering breathtaking 360 degree views including city (by day and night), Port Phillip Bay, You Yangs, Wombat State Forest and Macedon Ranges. Levelish hilltop homesite, balance moderately undulating. Suit grazing, olives, vines etc. 40 minute freeway drive to city, airport 25 minutes. Prime location, sealed road and electricity. One of the best ever offered! Agent On Site Saturday 29th August - 2.00pm - 2.30pm

**Land Size**: 32374.8 sqm

View: https://www.kennedyandhunt.com.au/sale/vi

c/macedon-ranges/gisborne-south/residenti

al/rural/5849325