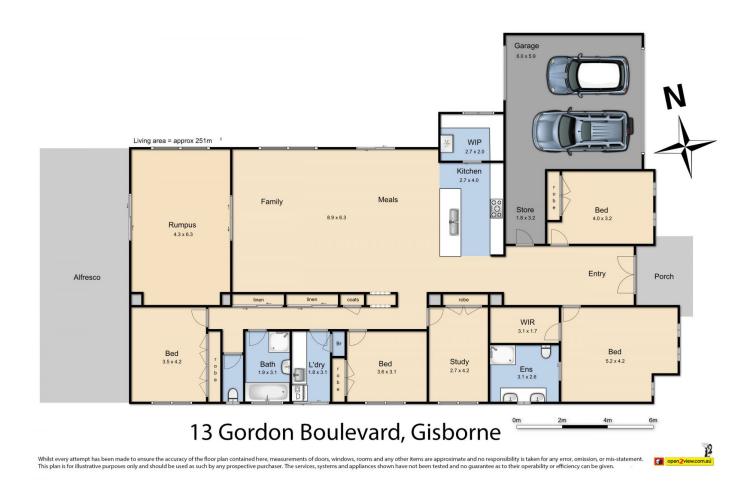

Offering four bedrooms, a generous master with ensuite and walk in robe, three remaining bedrooms presenting built in robes and a study/possible 5th bedroom. A central bathroom ideally located, family sized laundry and excellent storage solutions.

## 4 🛤 2 🚔 2 😭

Land Size : 824 sqm

: https://www.kennedyandhunt.com.au/sale/vi c/macedon-ranges/gisborne/residential/hou se/5849345

View

Kirrily Evans 0439 964 991

Jason Kennedy 03 5428 2544