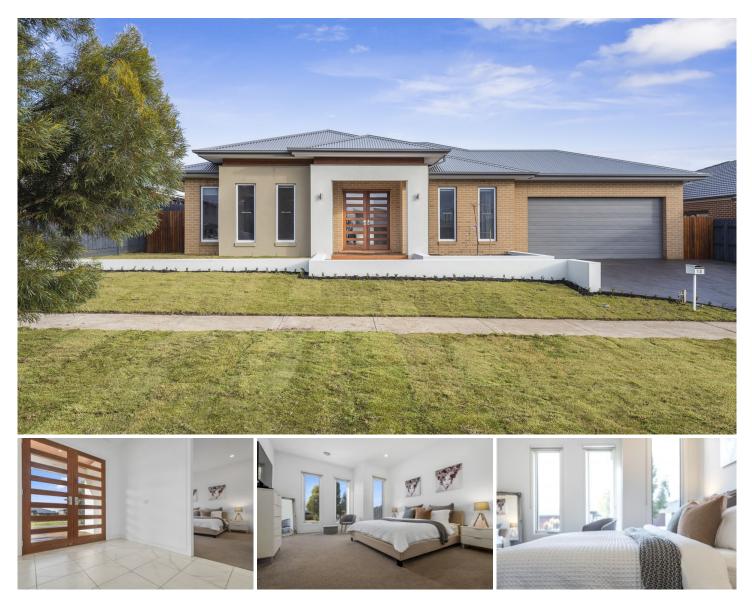

## **13 Gordon Boulevard Gisborne VIC**

Perfectly positioned in the Rosehill Estate, this stunning Quantum build is an ideal family home set on 824m2 (approx.). With quality inclusions, modern detail and a well rounded floorplan, this property will certainly impress.

The open plan living zone features crisp modern interior and a seamless connection to the large undercover alfresco. An impeccable kitchen showcases functional design with a waterfall island bench, stone benchtops, quality appliances and walk in pantry.

Offering four bedrooms, a generous master with ensuite and walk in robe, three remaining bedrooms presenting built in robes and a study/possible 5th bedroom. A central bathroom ideally located, family sized laundry and excellent storage solutions.