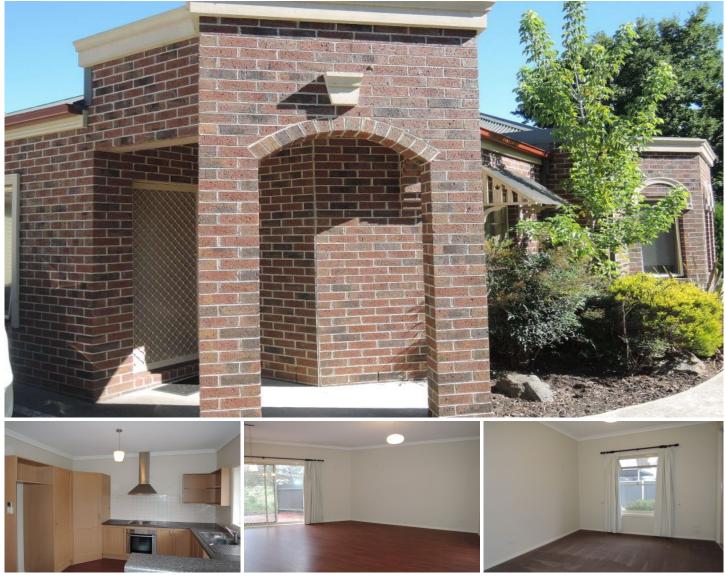

## 2/12 Calthorpe Street Gisborne VIC

Ideally located within walking distance to town centre, this lovely unit comprises two bedrooms with built in robes, kitchen appointed with electric cooking and dishwasher, central bathroom and separate powder room, large meals/living area which opens out onto a low maintenance private courtyard, single integrated garage. Split system heating and cooling.