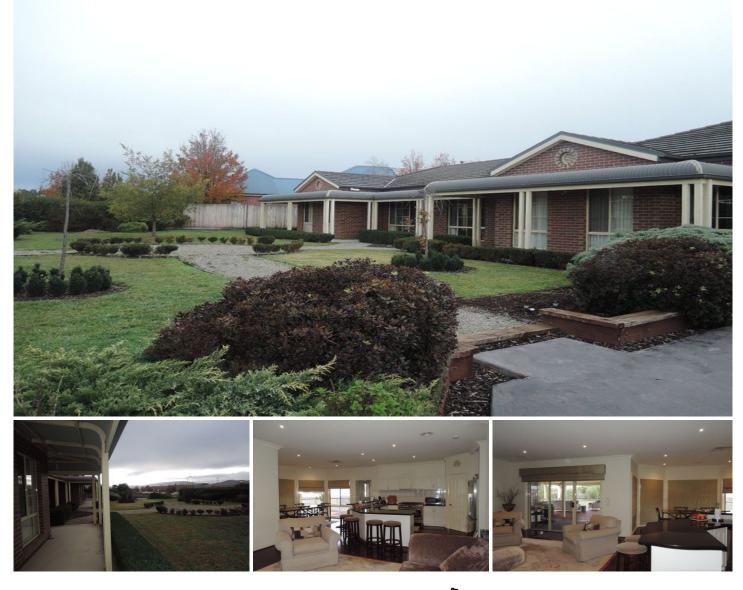

## 32 Chessy Park Drive New Gisborne VIC

This lovely home comprises four bedrooms all with BIR's, master with ensuite, spa bath, double basins, his & hers WIR, formal lounge & dining, open plan kitchen/meals/family & rumpus. Kitchen complete with stone top benches, gas cook top & electric oven, dishwasher & plenty of storage. Evap. cooling & natural gas ducted heating for all year round comfort. Outside offers large under cover timber decked area, large back yard along with double remote garage with internal access.