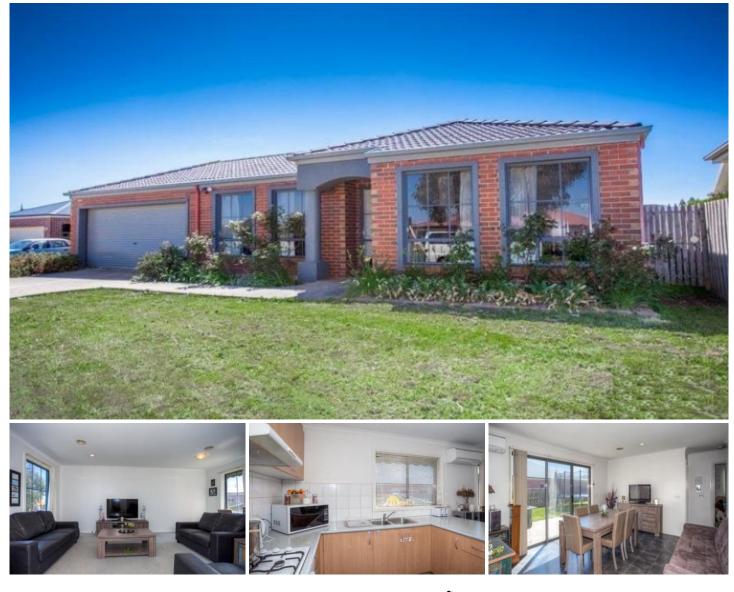

## **11 Pleasant View Court Gisborne VIC**

This extremely neat property comprises four bedrooms, master with walk in robe and ensuite, other three bedrooms all have built in robes. Property is to be freshly painted throughout and new carpet to be installed. Features include large lounge to front of property, kitchen with stainless steel appliances, meals/family area with reverse cycle split system, natural gas ducted heating throughout. Double lock up garage with rear roller door situated on a large block.