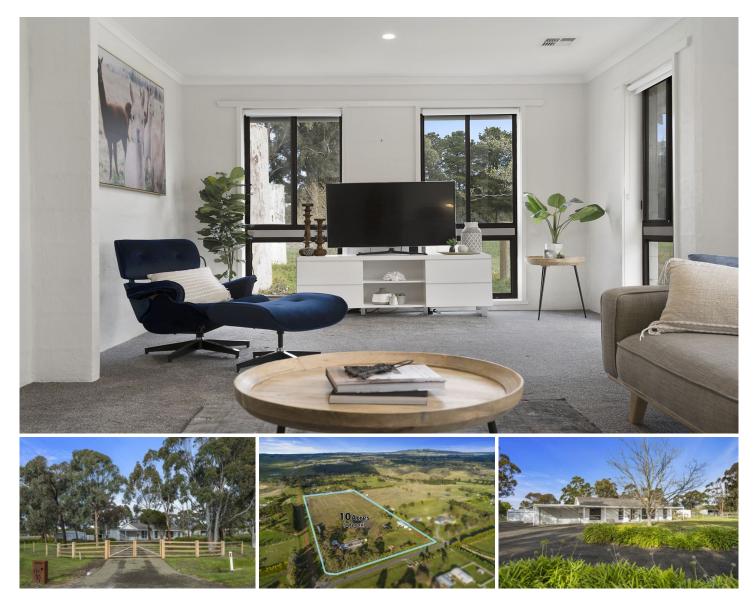

## **118 Peters Road Gisborne VIC**

Located on the outskirts of Gisborne, this beautiful 10 acre (approx.) property has limitless potential and so much to offer.

Boasting picturesque views of the Macedon Ranges and the tranquility of a country lifestyle, yet only a short drive to the thriving towns of Gisborne and Riddells Creek.

With a great corner location and excellent established infrastructure including multiple water tanks, shedding including a large partially open / partially enclosed shed and a selection of shelters, horse yards, plus new fencing and gates throughout.

The north facing home offers a large light filled lounge, complete with plush new carpets. This is a great place to bask in the sun and peaceful outlook. The separate dining room flows easily into the spacious kitchen.

The kitchen has a delightful aspect through the expansive windows and features updated appliances.