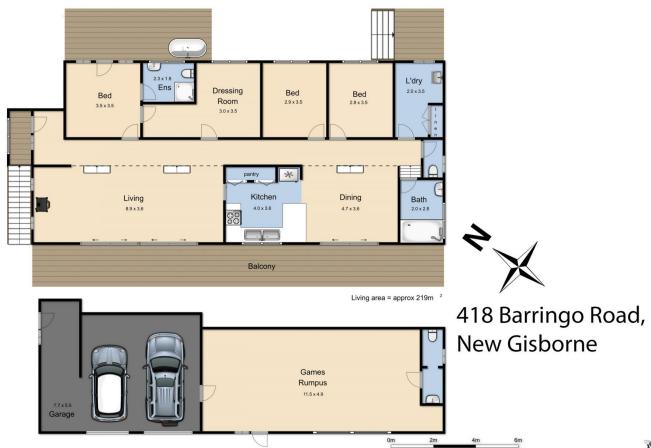

## 418 Barringo Road New Gisborne VIC

'Llandilo' offers breathtaking views across lush farmland, overlooking Bolobek Estate, towards Mount Macedon and her stunning Ranges. The full length verandah ensures you can truly appreciate the outlook.

Sitting on approximately 10 acres in a serene, keenly sought location. The sense of calm and peace is immediate as you meander up the driveway.

This tranquil property has embraced a recent make over, and now showcases a stunning new kitchen, deluxe bathrooms, large light filled laundry and enormous dressing room - or possible 4th bedroom / nursery.

Highlights that further add to the warmth, charm and character of this home include timber lined ceilings, polished floors, vast deck with stainless balustrading -

3 📮 2 🖺 4 🖨

**Price** : \$ 1,100,000 **Land Size** : 10 Acres

View : https://www.kennedyandhunt.com.au/sale/vi

c/macedon-ranges/new-gisborne/residential

/house/5849356

Jason Kennedy 03 5428 2544

Kirrily Evans 0439 964 991

Whilst every attempt has been made to ensure the accuracy of the floor plan contained here, measurements of doors, windows, rooms and any other items are approximate and no responsibility is taken for any error, omission, or mis-statement. This plan is for illustrative purposes only and should be used as such by any prospective purchaser. The services, systems and appliances shown have not been tested and no guarantee as to their operability or efficiency can be given.