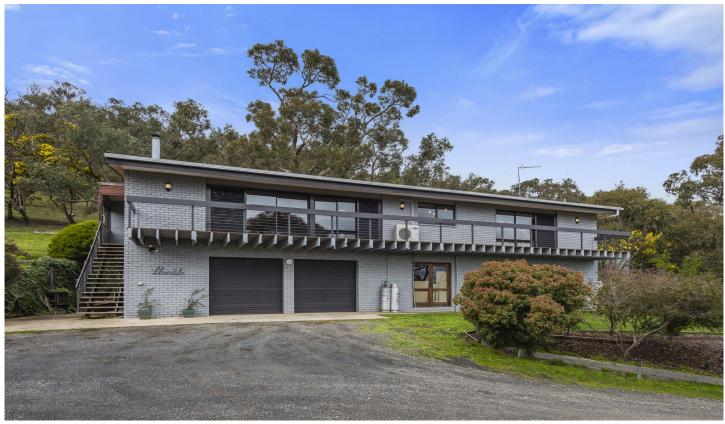

## 418 Barringo Road New Gisborne VIC

'Llandilo' offers breathtaking views across lush farmland, overlooking Bolobek Estate, towards Mount Macedon and her stunning Ranges. The full length verandah ensures you can truly appreciate the outlook.

Sitting on approximately 10 acres in a serene, keenly sought location. The sense of calm and peace is immediate as you meander up the driveway.

This tranquil property has embraced a recent make over, and now showcases a stunning new kitchen, deluxe bathrooms, large light filled laundry and enormous dressing room - or possible 4th bedroom / nursery.

Highlights that further add to the warmth, charm and character of this home include timber lined ceilings, polished floors, vast deck with stainless balustrading -

3 📮 2 🖺 4 🖨

**Price** : \$ 1,100,000 **Land Size** : 10 Acres