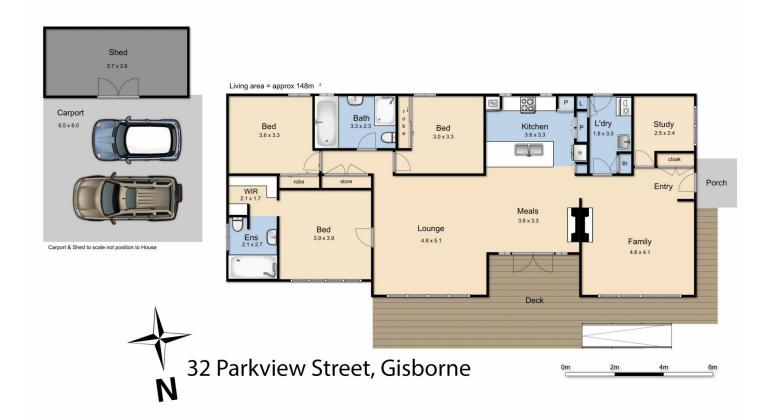

The house is north facing, allowing winter sun to flood and warm the rooms. Extensive use of double glazed windows brings light and the outside environment into every room.

Accommodation comprises three generous bedrooms. The master is well located to enjoy the exceptional outlook across parklands to the Macedon Ranges and has a large walk in robe and striking ensuite. BIRs are featured in both of the other bedrooms. The home also houses a dedicated office / study.

The living and dining spaces flow readily, with vast PVC framed 'tilt and turn' windows, and large glass doors

3 🚐 2 🚍 2 🚍

**Building Size**: 148 sqm **Land Size**: 2498 sqm

View : https://www

: https://www.kennedyandhunt.com.au/sal e/vic/macedon-ranges/gisborne/residenti