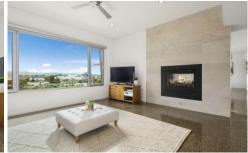

The house is north facing, allowing winter sun to flood and warm the rooms. Extensive use of double glazed windows brings light and the outside environment into every room.

Accommodation comprises three generous bedrooms. The master is well located to enjoy the exceptional outlook across parklands to the Macedon Ranges and has a large walk in robe and striking ensuite. BIRs are featured in both of the other bedrooms. The home also houses a dedicated office / study.

The living and dining spaces flow readily, with vast PVC framed 'tilt and turn' windows, and large glass doors

3 🚐 2 🚍 2 🚍

**Building Size**: 148 sqm **Land Size**: 2498 sqm

View : https://www

: https://www.kennedyandhunt.com.au/sal e/vic/macedon-ranges/gisborne/residenti