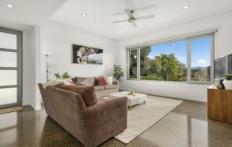

The house is north facing, allowing winter sun to flood and warm the rooms. Extensive use of double glazed windows brings light and the outside environment into every room.

Accommodation comprises three generous bedrooms. The master is well located to enjoy the exceptional outlook across parklands to the Macedon Ranges and has a large walk in robe and striking ensuite. BIRs are featured in both of the other bedrooms. The home also houses a dedicated office / study.

The living and dining spaces flow readily, with vast PVC framed 'tilt and turn' windows, and large glass doors

3 🚐 2 🚍 2 🚍

**Building Size**: 148 sqm **Land Size**: 2498 sqm

View : https://www

: https://www.kennedyandhunt.com.au/sal e/vic/macedon-ranges/gisborne/residenti