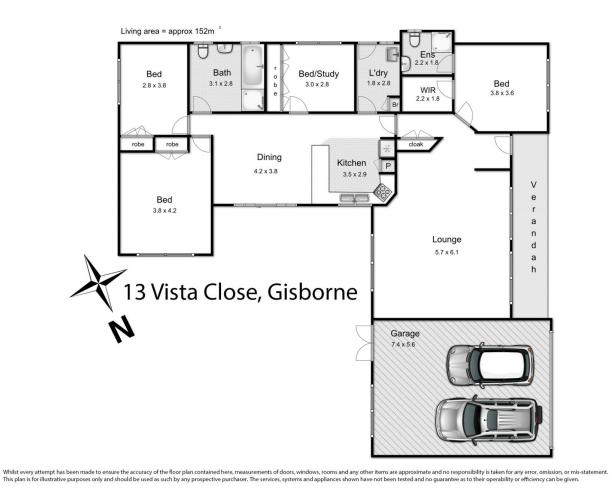

Accommodation comprises 3 bedrooms plus 4th bedroom / study. The master bedroom is located to the front of the home and enjoys full ensuite and WIR. Huge second bedroom to the rear, with the added bonus of BIR's to all further bedrooms.