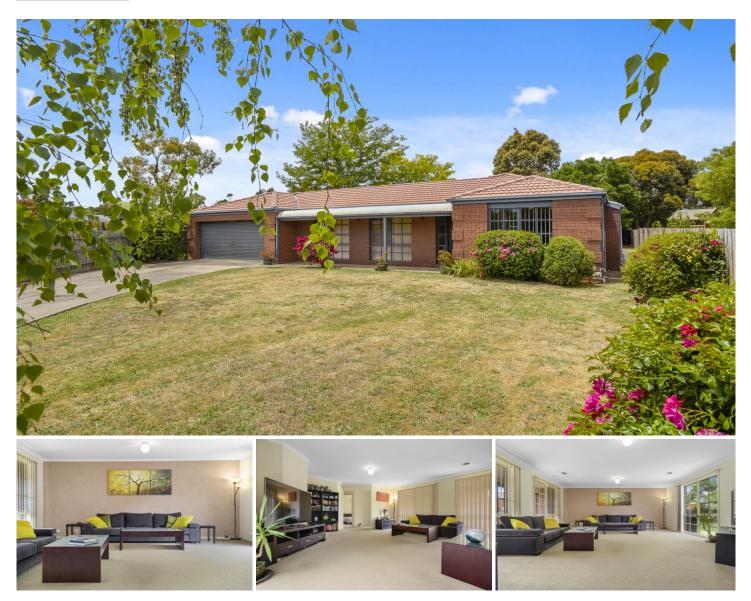

## 13 Vista Close Gisborne VIC

Set in a quiet street with lovely parkland areas.

Featuring spacious light filled lounge to the front, plus further open plan dining / kitchen area.

The dining area overlooks the leafy outdoor living space.

Accommodation comprises 3 bedrooms plus 4th bedroom / study. The master bedroom is located to the front of the home and enjoys full ensuite and WIR. Huge second bedroom to the rear, with the added bonus of BIR's to all further bedrooms.

Delightful low maintenance established gardens.

Bonus features include natural gas ducted heating & stainless kitchen appliances.

Perfect home for a young family, ideal for downsizers, or a dream investment property.