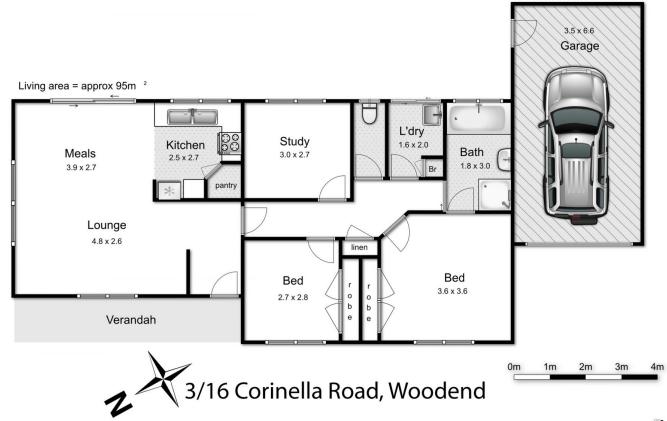

## 3/16 Corinella Road Woodend VIC

Nestled in a quiet block of only nine. This lovely sandstone home presents a wonderful opportunity for a couple, investor, downsizer or even weekender.

The well designed floorplan offers a north facing front living room with huge windows providing ample natural light. A neat modern kitchen/meals area includes stainless steel electric oven, cooktop, rangehood and dishwasher.

Perfectly positioned with a clear outlook to the private courtyard, showcasing a colourful established cottage garden.

Additionally, a central hallway accesses two large bedrooms with built in robes, study or possible 3rd bedroom. The bathroom enjoys dual access to the master bedroom, plus there is a separate WC and laundry.