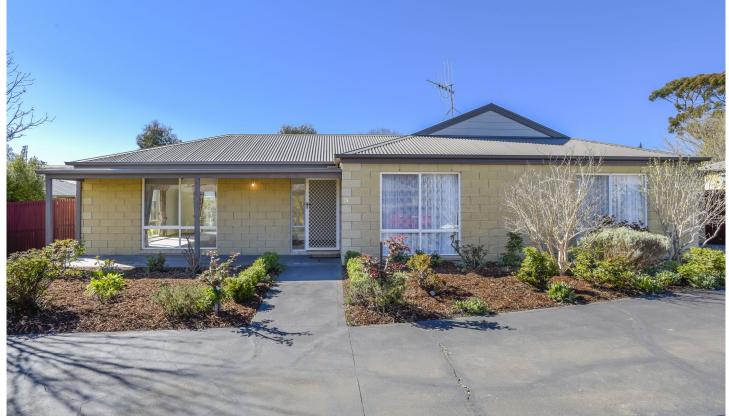

## 3/16 Corinella Road Woodend VIC

Nestled in a quiet block of only nine. This lovely sandstone home presents a wonderful opportunity for a couple, investor, downsizer or even weekender.

The well designed floorplan offers a north facing front living room with huge windows providing ample natural light. A neat modern kitchen/meals area includes stainless steel electric oven, cooktop, rangehood and dishwasher.

Perfectly positioned with a clear outlook to the private courtyard, showcasing a colourful established cottage garden.

Additionally, a central hallway accesses two large bedrooms with built in robes, study or possible 3rd bedroom. The bathroom enjoys dual access to the master bedroom, plus there is a separate WC and laundry.