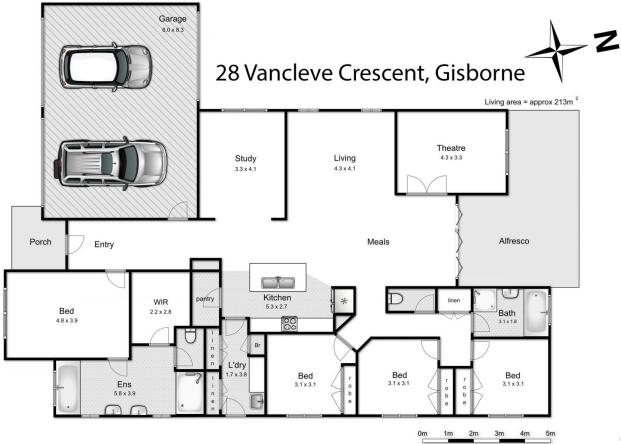

## 28 Vancleve Crescent Gisborne VIC

You will fall in love the moment you step into this flawless family home.

Set on 727 m2 (approx.) in a quiet neighbourhood only minutes to the Gisborne township.

The quality, luxury and design are immediately evident; this home combines a stunning open plan layout with exceptional indoor/outdoor flow.

A grand master suite is located to the front of the home, boasting a stand out ensuite and walk in robe. With three further bedrooms including built in robes to the rear, all centrally located to the family bathroom.

The stylish kitchen includes Caesarstone bench tops, large island bench, an abundance of cupboard space, walk in pantry and quality stainless steel appliances.

4 🕮 2 🟪 3 🖨

**Price** : \$ 895,000 **Land Size** : 727 sqm