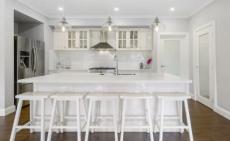

The stylish kitchen includes Caesarstone bench tops, large island bench, an abundance of cupboard space, walk in pantry and quality stainless steel appliances.

4 🕮 2 🟪 3 🖨

**Price** : \$ 895,000 **Land Size** : 727 sqm