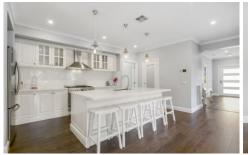

The stylish kitchen includes Caesarstone bench tops, large island bench, an abundance of cupboard space, walk in pantry and quality stainless steel appliances.

4 🕮 2 🟪 3 🖨

**Price** : \$ 895,000 **Land Size** : 727 sqm