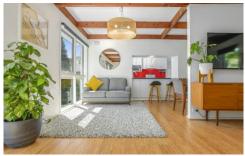

The heart of the home is warm and light, comprising open living with direct access outdoors, adjoining dining area and breakfast bar.

The kitchen is complete with a fabulous backyard view and has a spacious benchtop, striking splashback, ample cupboard space along with modern stainless steel appliances.