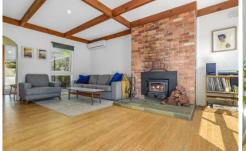

The heart of the home is warm and light, comprising open living with direct access outdoors, adjoining dining area and breakfast bar.

The kitchen is complete with a fabulous backyard view and has a spacious benchtop, striking splashback, ample cupboard space along with modern stainless steel appliances.