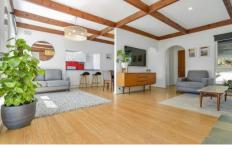

The heart of the home is warm and light, comprising open living with direct access outdoors, adjoining dining area and breakfast bar.

The kitchen is complete with a fabulous backyard view and has a spacious benchtop, striking splashback, ample cupboard space along with modern stainless steel appliances.