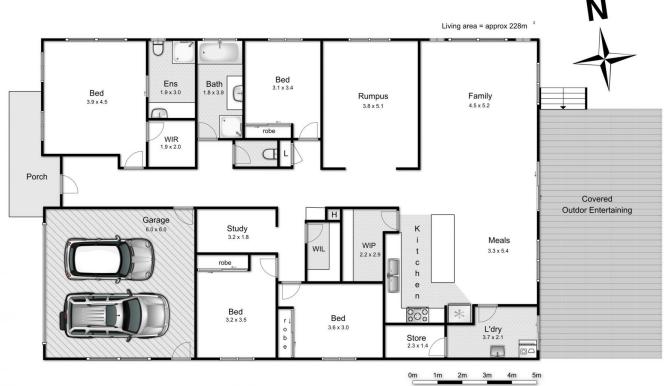

## 6 Belcher Way Gisborne VIC

Setting the standard for high quality living and entertaining, this sophisticated family home is truly the complete lifestyle package.

Situated in a peaceful neighbourhood, you have the convenience of Gisborne's fabulous range of amenities making this the perfect option for every family member.

Offering four bedrooms, the spacious master bedroom enjoys a generous walk-in-robe and ensuite with oversized shower. Three remaining bedrooms presenting built in robes, study/home office, central family bathroom, bright practical laundry and excellent storage solutions.

The stunning kitchen comprises of stone bench tops and provides modern functionality with stainless steel appliances, dishwasher and walk-in pantry which connects to the dining/living zone filled with natural light.

Make way to a magnificent decked outdoor area and exceptional size backyard providing the perfect space for

4 🚐 2 📛 2 🖨

Price : \$ 900,000 Land Size : 1212 sgm

View: https://www.kennedyandhunt.com.au/sale/vi