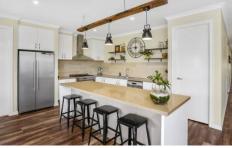

The stunning kitchen comprises of stone bench tops and provides modern functionality with stainless steel appliances, dishwasher and walk-in pantry which connects to the dining/living zone filled with natural light.