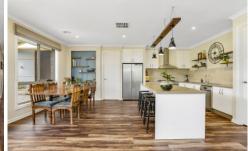

The stunning kitchen comprises of stone bench tops and provides modern functionality with stainless steel appliances, dishwasher and walk-in pantry which connects to the dining/living zone filled with natural light.