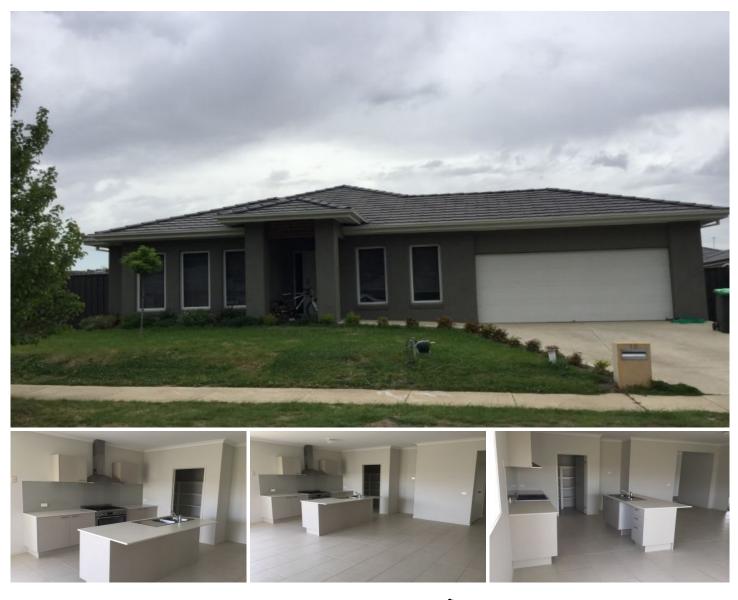

## 10 Rebecca Way Gisborne VIC

This modern home comprises four bedrooms, master with walk in robe and ensuite, built in robes to other three bedrooms. Other features include a large

kitchen/dining/living area, powder room, family bathroom, formal lounge and large study/living. Natural gas ducted heating and evaporate cooling throughout. Double garage with internal access and covered alfresco area.