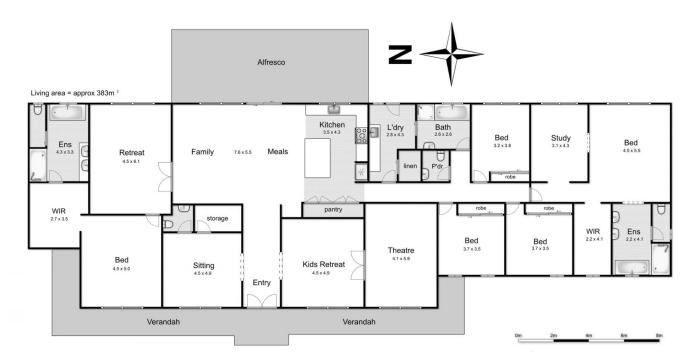

## 43 Cabbage Tree Lane Gisborne South VIC

The ultimate in lifestyle living and magnificent views are showcased by this exquisite country homestead, set on approximately 12 acres.

Custom built, this property offers the highest quality fixtures and fittings throughout the home.

Featuring 5 generous family bedrooms, including two master suites with retreat, WIR and stunning ensuites.

The three remaining bedrooms are centrally located to the main bathroom, and include BIR's.

There is a mixture of living and entertaining areas to suit everyone; including both formal and informal areas within this fabulous, light filled home.

## 43 Cabbage Tree Lane, Gisborne South

Whilst every attempt has been made to ensure the accuracy of the floor plan contained here, measurements of doors, windows, rooms and any other items are approximate and no responsibility is taken for any error, omission, or mis-statement. This plan is for illustrative purposes only and should be used as such by any prospective purposes. The services, externs and appliances shown have not been tested and no quarantee as to their operability or efficiency can be given.