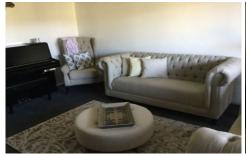

Upon arrival you will be instantly impressed, offering a theatre room, large light filled living/dining room. The piece de resistance the modern kitchen with large island bench, oversized oven, gas cooktop and large WIP. Opening out onto the enormous backyard.