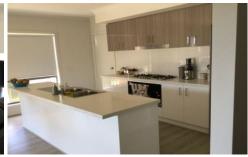

Upon arrival you will be instantly impressed, offering a theatre room, large light filled living/dining room. The piece de resistance the modern kitchen with large island bench, oversized oven, gas cooktop and large WIP. Opening out onto the enormous backyard.