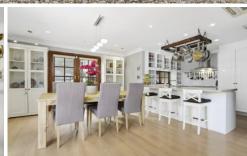

This character filled home offers 4 large bedrooms, the master suite including walk in robe, ensuite and french doors that open out to a private deck; central bathroom and laundry.

The kitchen is a master piece of its own boasting beautiful stone bench tops, quality appliances including 900mm stainless steel electric oven, induction cooktop, rangehood, dishwasher and a Stanley wood fire that not only cooks but connects to the hydronic heating.