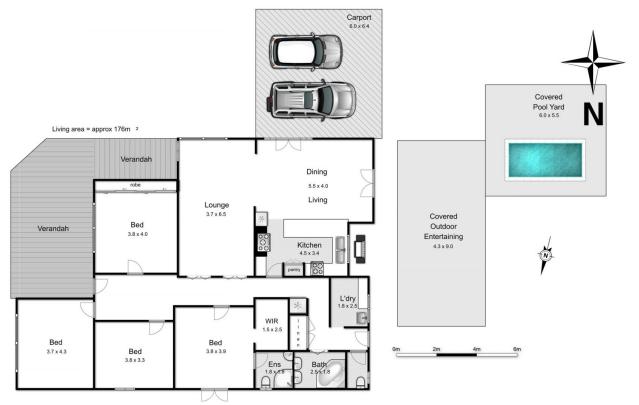

4 📭 2 🔓 2 😭

Land Size: 22 Acres

View : https://www.kennedyandhunt.com.au/sale/vi

c/north-west/toolern-vale/residential/house/5

849388

Jason Kennedy 03 5428 2544

1335 Holden Road, Toolern Vale

Whilst every attempt has been made to ensure the accuracy of the floor plan contained here, measurements of doors, windows, rooms and any other items are approximate and no responsibility is taken for any error, omission, or mis-statement. This plan is for illustrative purposes only and should be used as such by any prospective purchaser. The services, systems and appliances shown have not been tested and no guarantee as to their operability or efficiency can be given.