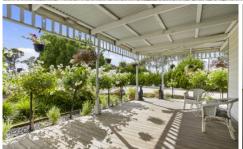

This character filled home offers 4 large bedrooms, the master suite including walk in robe, ensuite and french doors that open out to a private deck; central bathroom and laundry.

The kitchen is a master piece of its own boasting beautiful stone bench tops, quality appliances including 900mm stainless steel electric oven, induction cooktop, rangehood, dishwasher and a Stanley wood fire that not only cooks but connects to the hydronic heating.