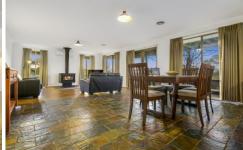

## 13 Morilla Court Gisborne VIC

Immaculately presented home in a peaceful location with views across farmland and the Macedon Ranges.

North facing living area to the front. Country kitchen overlooks the meals / lounge, and a lovely leafy verandah to enjoy the view.

The floor plan includes 4 bedrooms, or 3 beds plus large study. The master has ensuite and BIR.

Includes natural gas ducted heating and a split system to the lounge area.

Large double garage, and water tank outside. All set in an elevated court location.