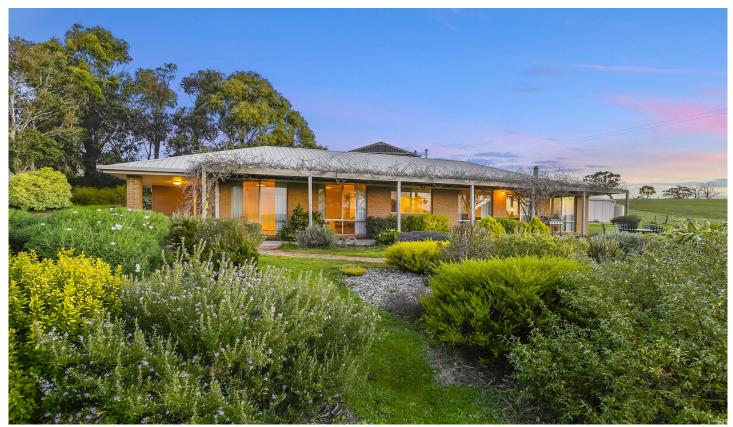

## 13 Morilla Court Gisborne VIC

Immaculately presented home in a peaceful location with views across farmland and the Macedon Ranges.

North facing living area to the front. Country kitchen overlooks the meals / lounge, and a lovely leafy verandah to enjoy the view.

The floor plan includes 4 bedrooms, or 3 beds plus large study. The master has ensuite and BIR.

Includes natural gas ducted heating and a split system to the lounge area.

Large double garage, and water tank outside. All set in an elevated court location.