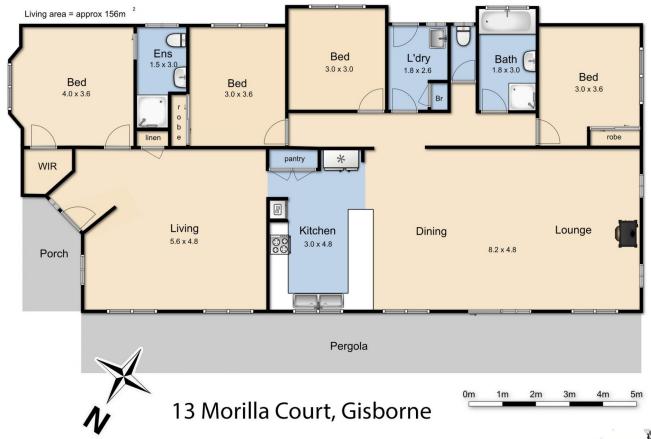

## 13 Morilla Court Gisborne VIC

Immaculately presented home in a peaceful location with views across farmland and the Macedon Ranges.

North facing living area to the front. Country kitchen overlooks the meals / lounge, and a lovely leafy verandah to enjoy the view.

The floor plan includes 4 bedrooms, or 3 beds plus large study. The master has ensuite and BIR.

Includes natural gas ducted heating and a split system to the lounge area.

Large double garage, and water tank outside. All set in an elevated court location.