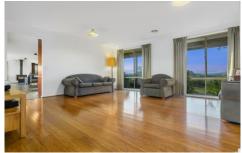

## 13 Morilla Court Gisborne VIC

Immaculately presented home in a peaceful location with views across farmland and the Macedon Ranges.

North facing living area to the front. Country kitchen overlooks the meals / lounge, and a lovely leafy verandah to enjoy the view.

The floor plan includes 4 bedrooms, or 3 beds plus large study. The master has ensuite and BIR.

Includes natural gas ducted heating and a split system to the lounge area.

Large double garage, and water tank outside. All set in an elevated court location.