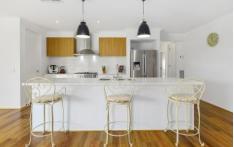

Welcomed with high ceilings and a wide entrance, the generous floorplan offers multiple living areas including study, theatre/home office and rumpus room.

Central modern kitchen with quality stainless steel appliances overlooking the light filled living/dining area with a view to the outdoor living zone.