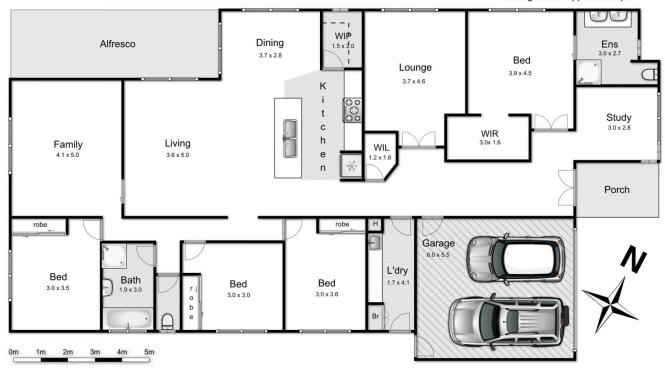

Welcomed with high ceilings and a wide entrance, the generous floorplan offers multiple living areas including study, theatre/home office and rumpus room.

Central modern kitchen with quality stainless steel appliances overlooking the light filled living/dining area with a view to the outdoor living zone.

Offering four bedrooms, a well-appointed master with ensuite and walk in robe, plus three remaining bedrooms complete with built in robes. Centrally located main bathroom, family sized laundry and excellent storage solutions.

Whilst every attempt has been made to ensure the accuracy of the floor plan contained here, measurements of doors, windows, rooms and any other items are approximate and no responsibility is taken for any error, omission, or mis-statement. This plan is for illustrative purposes only and should be used as such by any prospective purchaser. The services, systems and appliances shown have not been tested and no guarantee as to their operability or efficiency can be given.