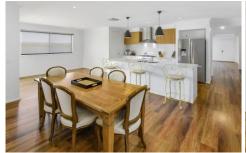

Welcomed with high ceilings and a wide entrance, the generous floorplan offers multiple living areas including study, theatre/home office and rumpus room.

Central modern kitchen with quality stainless steel appliances overlooking the light filled living/dining area with a view to the outdoor living zone.