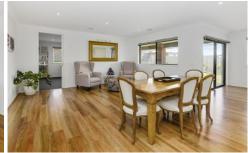

Welcomed with high ceilings and a wide entrance, the generous floorplan offers multiple living areas including study, theatre/home office and rumpus room.

Central modern kitchen with quality stainless steel appliances overlooking the light filled living/dining area with a view to the outdoor living zone.