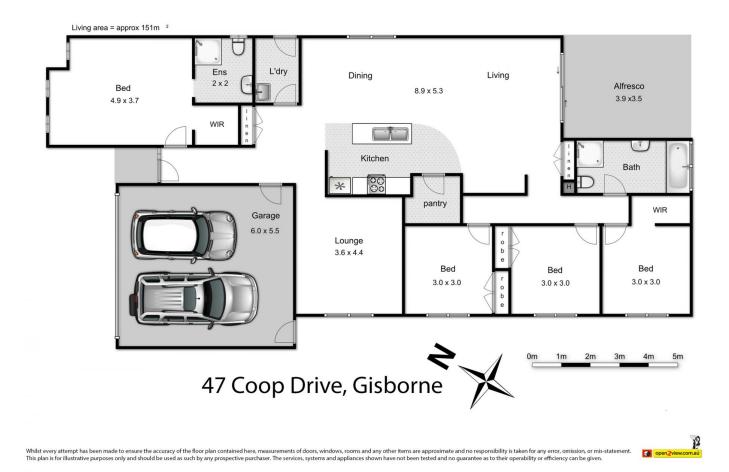

With an estimated rental return of \$560 - \$580 per week (in the current rental market) - this is a superb investment opportunity!

The clever floorplan ensures no wasted space, and incorporates open plan living plus an additional lounge, a walk in pantry to the kitchen, and great storage throughout.

The master is located to the front and enjoys an ensuite and WIR, plus all other bedrooms feature a WIR/BIR.

A huge bonus is the existing solar infrastructure, along with ducted heating and cooling throughout the home.

Large fully fenced private rear yard with garden shed and vege patch. The undercover alfresco features blinds providing further living options.