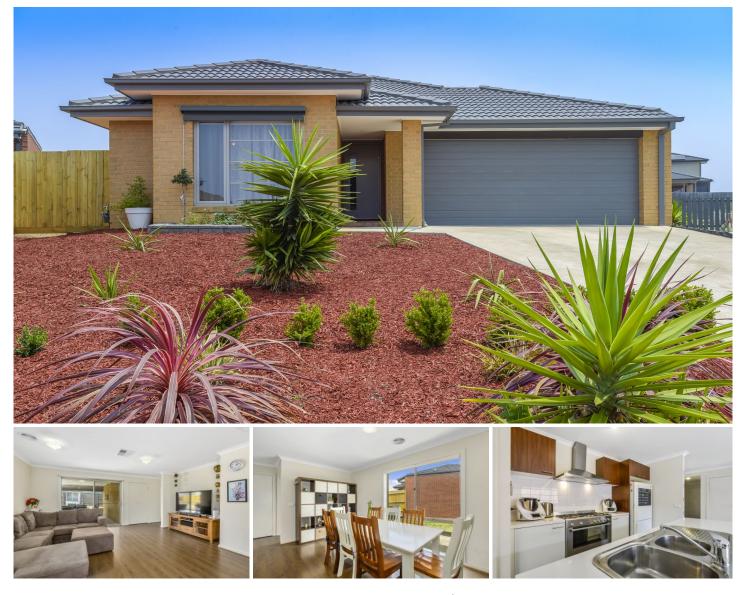

## 47b Coop Drive Gisborne VIC

Located at the end of a quiet court, this home presents a multitude of options.

With fresh neutral styling throughout, this delightful 4 bedroom offers more than most in this price range.

With an estimated rental return of \$560 - \$580 per week (in the current rental market) - this is a superb investment opportunity!

The clever floorplan ensures no wasted space, and incorporates open plan living plus an additional lounge, a walk in pantry to the kitchen, and great storage throughout.

The master is located to the front and enjoys an ensuite and WIR, plus all other bedrooms feature a WIR/BIR.

A huge bonus is the existing solar infrastructure, along with ducted heating and cooling throughout the home.

Large fully fenced private rear yard with garden shed and vege patch. The undercover alfresco features blinds providing further living options.