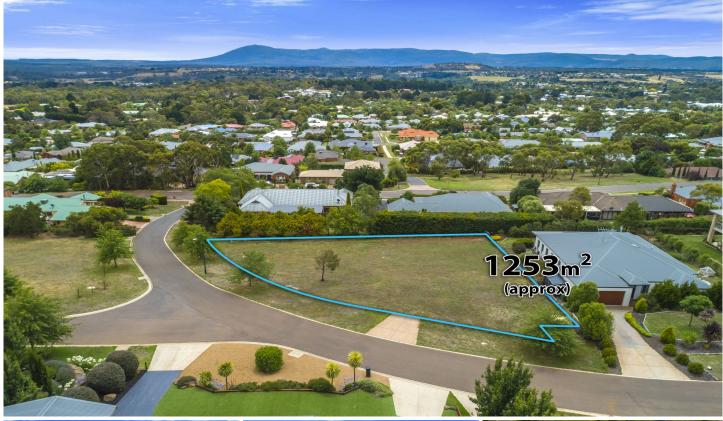

## 2 Pindara Place Gisborne VIC

Perfectly positioned with panoramic views over Gisborne township and the Macedon Ranges, this 1,253 m2 (approx.) corner building block is sure to impress.

Surrounded by quality homes and in a sought after location, this rare offering would be an ideal site to create the property of your dreams.

**Price** : \$ 526,500 **Land Size** : 1253 sqm

View : https://www.kennedyandhunt.com.au/sale/vi

c/macedon-ranges/gisborne/residential/land

/5849411

**Kirrily Evans 0439 964 991** 

Jason Kennedy 03 5428 2544