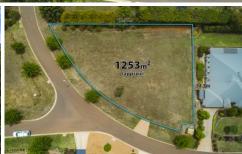

## 2 Pindara Place Gisborne VIC

Perfectly positioned with panoramic views over Gisborne township and the Macedon Ranges, this 1,253 m2 (approx.) corner building block is sure to impress.

Surrounded by quality homes and in a sought after location, this rare offering would be an ideal site to create the property of your dreams.

**Price** : \$ 526,500 **Land Size** : 1253 sqm

View : https://www.kennedyandhunt.com.au/sale/vi

c/macedon-ranges/gisborne/residential/land

/5849411

**Kirrily Evans 0439 964 991** 

Jason Kennedy 03 5428 2544