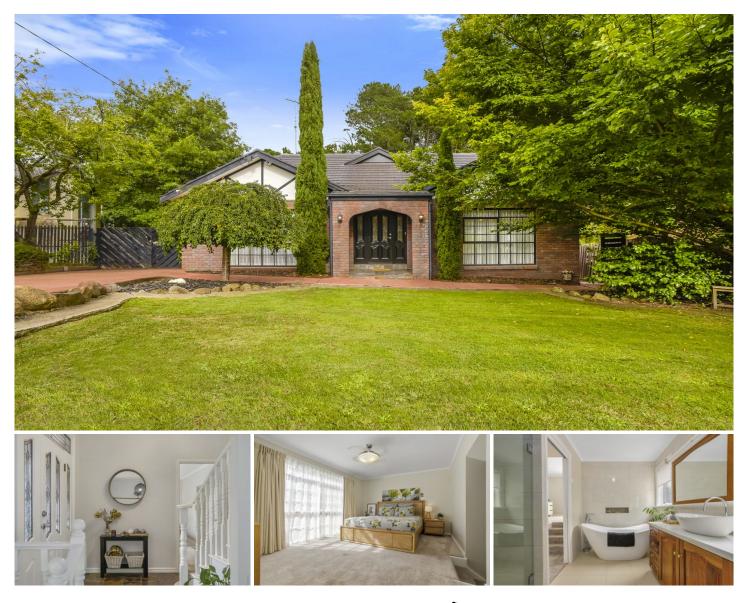

## 7 Oakley Court Gisborne VIC

Bursting with character, this truly lovely family home is located in one of Gisborne's most sought-after pockets.

Situated in old town Gisborne, only moments to shops, cafes, schools and offering easy access to the freeway. This home offers a generous floor plan, gorgeous nature setting, all the modern comforts and so much character and charm.

Upon entering you are greeted by the light-filled entrance, from here you can step into the formal living room which is complimented by decorative features and large windows. Continue through to the open plan kitchen, dining and living area. The original timber kitchen enjoys ample bench and cupboard space, including quality modern appliances. Bringing the outdoors in, the spectacular view can be seen from all angles, and enjoyed from the expansive outdoor entertaining area.

The master suite offers WIR and a fully renovated ensuite

4 🛤 2 📛 2 🚘

| Price     | : \$ 782,000 |
|-----------|--------------|
| Land Cine | 1076 agm     |

Land Size : 1076 sam

: https://www.kennedyandhunt.com.au/sale/vi c/macedon-ranges/gisborne/residential/hou se/5849419