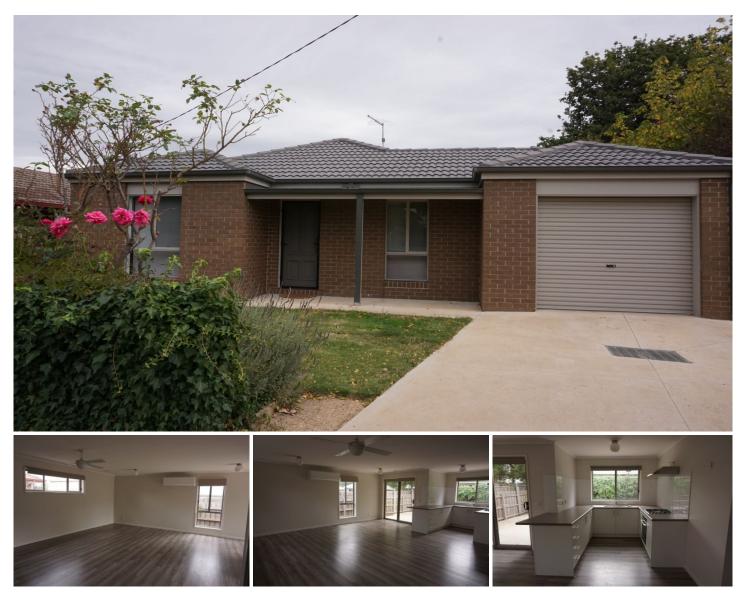

## 2a Thom Street New Gisborne VIC

\*\*Contact our Property Management Team to arrange an inspection\*\*

Generous open plan kitchen / meals / living area.

Master bedroom enjoys full ensuite and walk in robe, whilst bedroom 2 includes a BIR.

This unit also has a bonus study with potential to be used as a 3rd bedroom if required.

With natural gas ducted heating throughout, plus split system and ceiling fan to living area.

There is a single garage and private low maintenance backyard.

All of this in an idyllic New Gisborne location, a short stroll to parks and schools.

\$390 per week \$1695 per calendar month

View : https://www.kennedyandhunt.com.au/lease/vic/m acedon-ranges/new-gisborne/residential/unit/584 9424