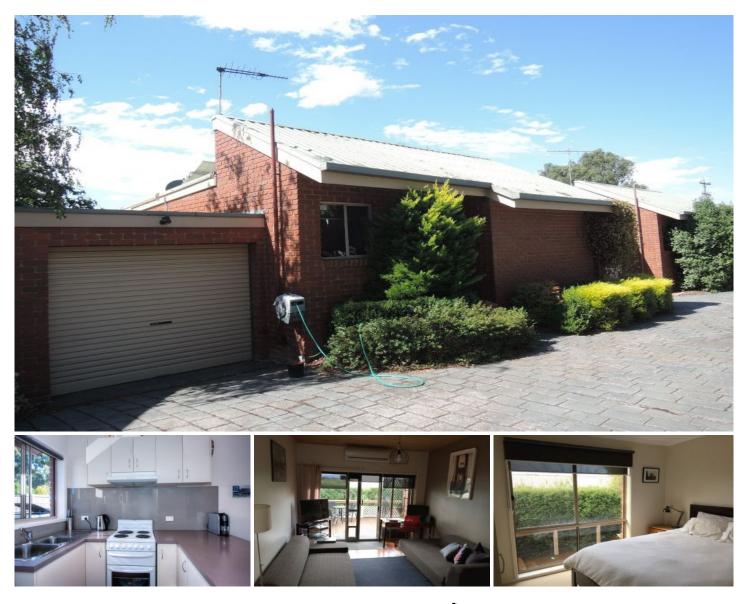

## 3/36 Stephen Street Gisborne VIC

This lovely unit is located within walking distance to town. Offering two bedrooms, split level kitchen/dining/living room, bathroom/laundry, shower room and fantastic decked outdoor entertaining area.

Electric cooking & split system heating/cooling.

Common area parking available plus single lock-up garage.

\$370 per week.\$1,608 per calendar month.\$1,608 bond.Available 27th May 2020.

PLEASE NOTE: ANY ADVERTISED OPEN FOR INSPECTIONS ARE SUBJECT TO REGISTER OF INTEREST. FAILURE TO CONFIRM YOUR ATTENDANCE MAY RESULT IN THE OPEN FOR INSPECTION BEING