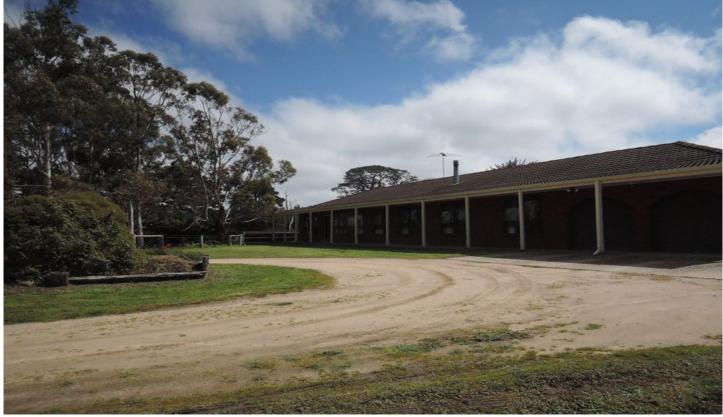

## 75 Amess Road Riddells Creek VIC

Brick veneer ranch style home in a quiet, rural aspect but with easy access to Riddells Creek railway station and shops.

Features spacious living areas with country kitchen, dining room, family room and formal lounge, three bedrooms with built-in robes, master with ensuite, laundry and family bathroom.

Wood heater plus split system heating & cooling.

Covered pergola offering outdoor living area, double carport, storage area and fully enclosed rear yard.

Available mid June. \$500 per week. \$2,173 per calendar month. \$2,173 Bond.