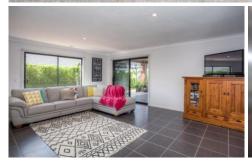

Well equipped kitchen with gas cooktop, electric oven, dishwasher & separate meals area.

The living area features a split system and leads to the alfresco area and pergola that overlook a wonderfully established garden.