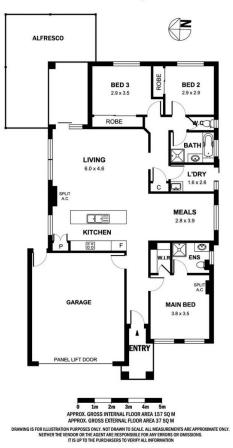

## 26 Mount Vista Close New Gisborne VIC

Easy living open space floorplan will impress you with its livability.

Master bedroom with split system, walk in robe and ensuite.

Bedrooms 2 & 3 with built in robes and are serviced by the nearby central bathroom.

Well equipped kitchen with gas cooktop, electric oven, dishwasher & separate meals area.

The living area features a split system and leads to the alfresco area and pergola that overlook a wonderfully established garden.

Double integrated garage and gas ducted heating throughout complete this home.

Available 26th June 2020. \$495 per week. \$2,151 per calendar month.

3 🕮 2 📛 2 🖨

**View :** https://www.kennedyandhunt.com.au/lease/vic/m acedon-ranges/new-gisborne/residential/house/5 849445