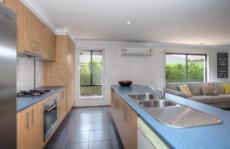

Well equipped kitchen with gas cooktop, electric oven, dishwasher & separate meals area.

The living area features a split system and leads to the alfresco area and pergola that overlook a wonderfully established garden.