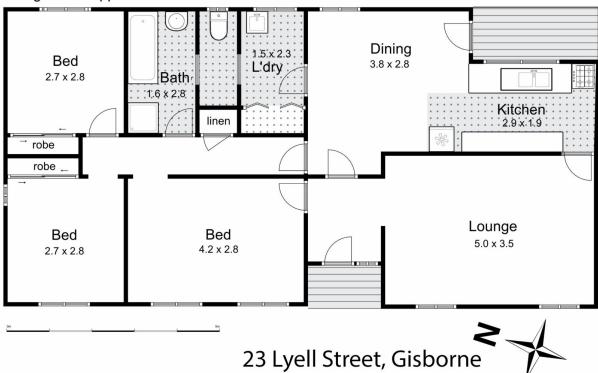

## 23 Lyell Street Gisborne VIC

Conveniently situated on the door steps of medical facilities, shops, and all of the Gisborne township facilities. This cozy home offers 3 bedrooms, (2 with BIR), central bathroom plus separate laundry.

## Living area = approx 94m<sup>2</sup>

Whilst every attempt has been made to ensure the accuracy of the floor plan contained here, measurements of doors, windows, rooms and any other items are approximate and no responsibility is taken for any error, omission, or mis-statement. This plan is for illustrative purposes only and should be used as such by any prospective purchaser. The services, systems and appliances shown have not been tested and no guarantee as to their operability or efficiency can be given.