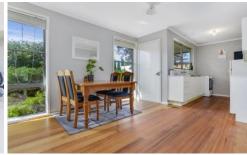

Reverse cycle box heater/cooler, electric oven, cooktop & hot water service.

Comprising entry hall and good sized living area, features include timber flooring, garden shed, plus side access to the rear of the property.