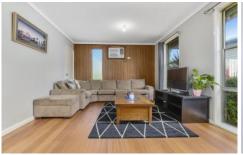

Reverse cycle box heater/cooler, electric oven, cooktop & hot water service.

Comprising entry hall and good sized living area, features include timber flooring, garden shed, plus side access to the rear of the property.