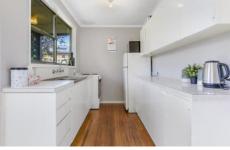

Reverse cycle box heater/cooler, electric oven, cooktop & hot water service.

Comprising entry hall and good sized living area, features include timber flooring, garden shed, plus side access to the rear of the property.