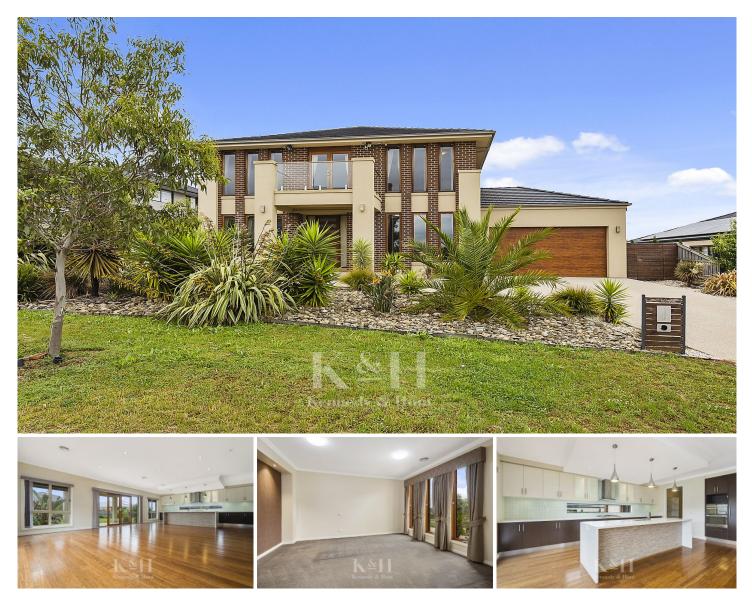

## **19 The Boomerang Gisborne VIC**

In a superb elevated location overlooking the picturesque rural township of Gisborne, this spacious home offers more room to move than most.

With a sleek and stylish kitchen that flows through to the open plan living / dining area, this home is perfect for a family looking for an easy-living space.

There is a separate lounge / theatre located to the front of the home, plus a large retreat space upstairs.

The stunning light filled kitchen boasts vast stone benchtops, butler's pantry, stainless appliances, and will suit those who love to entertain.

The dining / family room opens to the undercover alfresco area, which overlooks the private back yard.