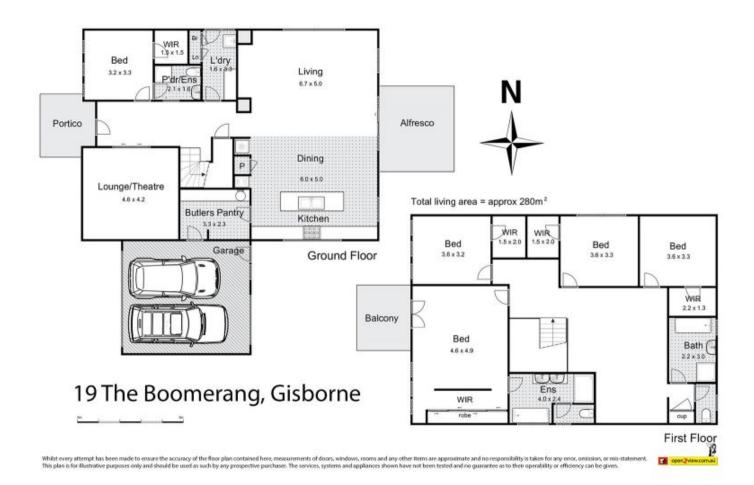

There is a separate lounge / theatre located to the front of the home, plus a large retreat space upstairs.

The stunning light filled kitchen boasts vast stone benchtops, butler's pantry, stainless appliances, and will suit those who love to entertain.

The dining / family room opens to the undercover alfresco area, which overlooks the private back yard.

## 5 🛤 3 🚔 2 🚘

| Price     | :\$1,100,000 |
|-----------|--------------|
| Land Size | : 756 sqm    |

: https://www.kennedyandhunt.com.au/sale/vi c/macedon-ranges/gisborne/residential/hou se/6500014

View