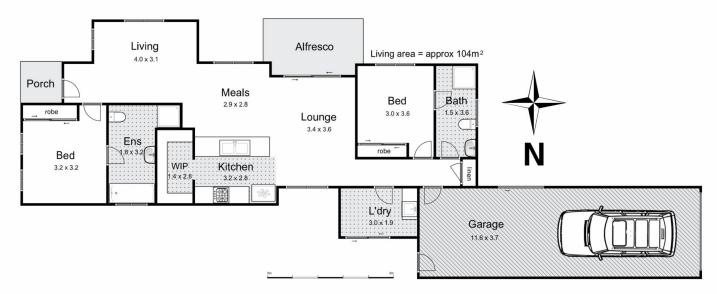

## 14 Cover Drive New Gisborne VIC

This home will capture your heart and leave you genuinely considering the possibilities of an easy-lifestyle in an enviable location.

This near-new home enjoys two bedrooms, two bathrooms, plus a two car garage. It provides a superb opportunity for downsizers, small families or the corporate couple looking for a country escape.

Outside this home features a low maintenance garden with a generously sized yard, rear access double tandem

2 📮 2 🚍

Land Size: 388 sqm

View: https://www.kennedyandhunt.com.au/sale/vi

c/macedon-ranges/new-gisborne/residential

/house/6500015

Natalie Barbour 0493 067 546

Jason Kennedy 03 5428 2544

14 Cover Drive, New Gisborne

open2view.com.au

Whilst every attempt has been made to ensure the accuracy of the floor plan contained here, measurements of doors, windows, rooms and any other items are approximate and no responsibility is taken for any error, omission, or mis-statement. This plan is for illustrative purposes only and should be used as such by any prospective purchaser. The services, systems and appliances shown have not been tested and no guarantee as to their operability or efficiency can be given.