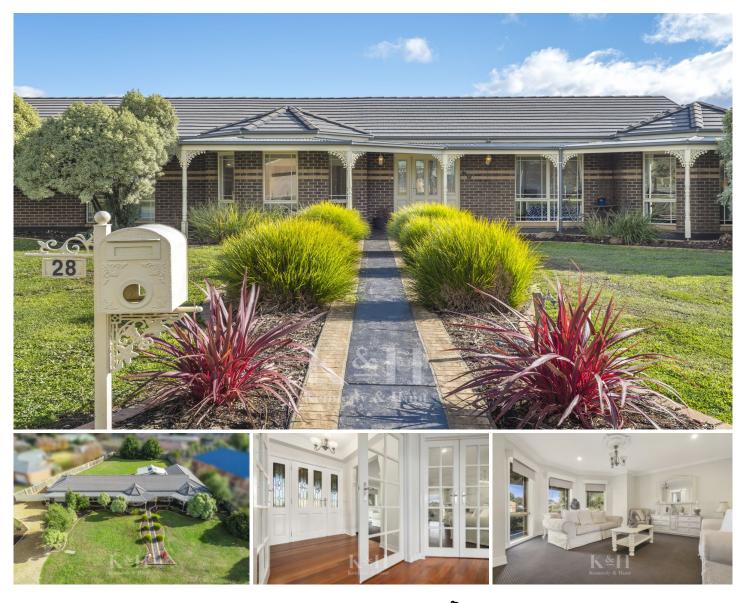

## 28 Chessy Park Drive New Gisborne VIC

You will gain a sense of warmth and welcome from the moment you drive into this beautifully established, leafy street. The home is situated in the sought after Chessy Park Estate, offering space and convenience for the entire family.

Set on a generous allotment of approximately half an acre, this home caters for all of your parking and storage needs. The property offers generous side access to the rear; being ideal for caravans, boats, trailers, and any other family toys.

The possibilities continue inside this five bedroom home. From entry, you are greeted by an elegant entrance and formal lounge. As you continue, you cannot help but notice the Australian hardwood timber flooring that continues through to the open plan kitchen, complete with stone