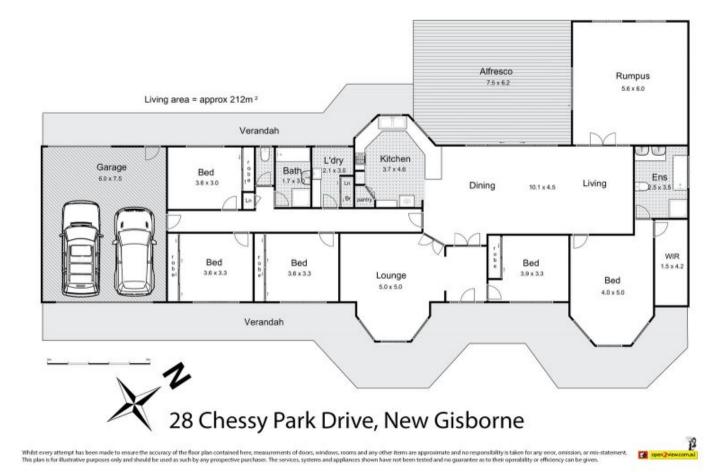

Set on a generous allotment of approximately half an acre, this home caters for all of your parking and storage needs. The property offers generous side access to the rear; being ideal for caravans, boats, trailers, and any other family toys.

The possibilities continue inside this five bedroom home. From entry, you are greeted by an elegant entrance and formal lounge. As you continue, you cannot help but notice the Australian hardwood timber flooring that continues through to the open plan kitchen, complete with stone