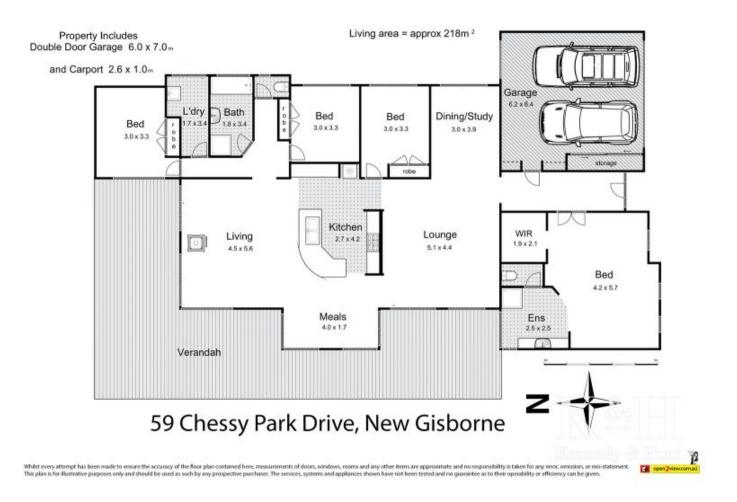

Starting from the wide entrance hallway, featuring elegant recessed ceilings; the enormous master beckons to your left. The master suite is complete with spacious ensuite, separate WC and WIR.

From here the hallway leads past the integrated garage, to a light filled lounge which spills outdoors. There is also an adjacent dining room / home office.