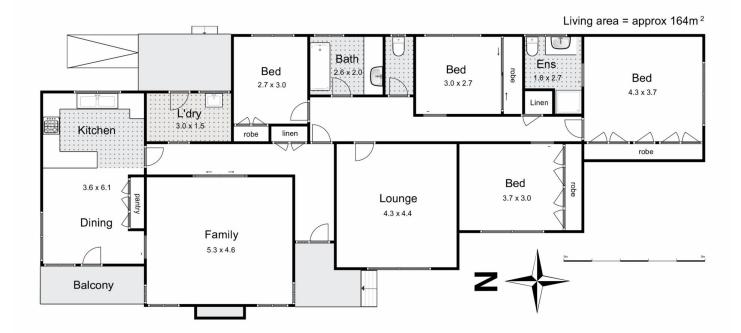

170 Willowbank Road, Gisborne

open2view.com.aŭ

Whilst every attempt has been made to ensure the accuracy of the floor plan contained here, measurements of doors, windows, rooms and any other items are approximate and no responsibility is taken for any error, omission, or mis-statement. This plan is for illustrative purposes only and should be used as such by any prospective purchaser. The services, systems and appliances shown have not been tested and no guarantee as to their operability or efficiency can be given.