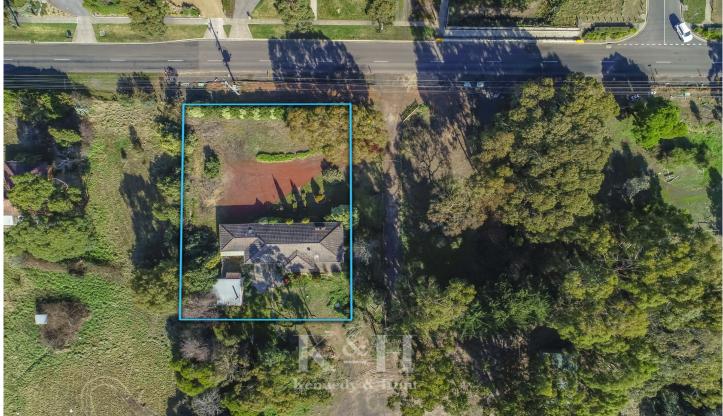

## 134 Willowbank Road Gisborne VIC

Hidden in a lovely treed setting on 1,615m2 (approx.) is a 3 bedroom home waiting for you!

Offering great scope to renovate or develop (STCA).

Cosy up in the lounge by the gorgeous wood fire, or entertain in the open plan kitchen/meals area.

3 📭 2 🖺 2 🗬

Price : \$ 875,000 Building Size : 14.6 sqm Land Size : 1615 sqm

Land Size : 1615 sqm View : https://www.kenne

: https://www.kennedyandhunt.com.au/sal e/vic/macedon-ranges/gisborne/residenti

al/house/6571058