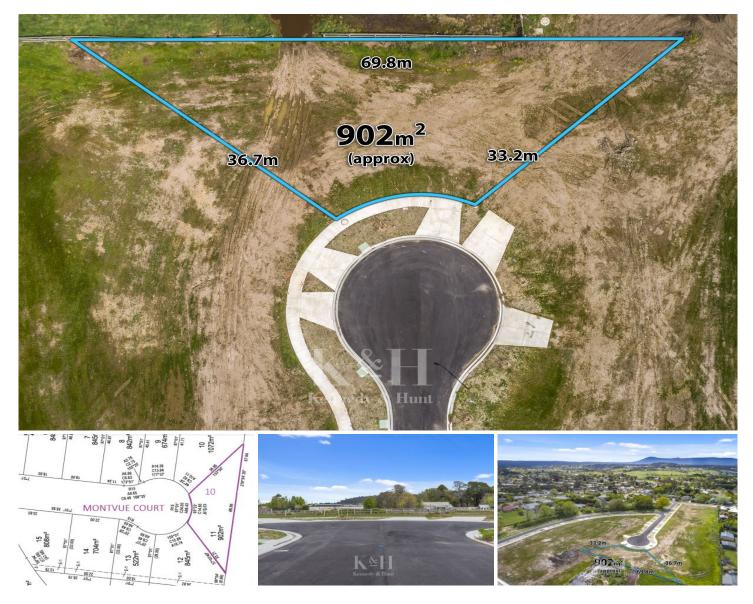

## **10 Montvue Court Gisborne VIC**

This fabulous allotment offers a great opportunity to build many different floorplans.

Enjoying a North facing orientation, and located within a short distance to all that the Gisborne township has to offer.

This prime allotment is already titled and ready to build your dream home on (STCA)

DISCLAIMER: All stated dimensions and boundaries are approximate only. Particulars given are for general information only and do not constitute any representation on the part of the Vendor or Agent. All prospective buyers must undertake their own due diligence. **Price** : \$ 495,000

Land Size : 902 sqm View : https://ww

: https://www.kennedyandhunt.com.au/sale/vi c/macedon-ranges/gisborne/residential/land /6669509

Jason Kennedy 03 5428 2544

Natalie Barbour 0493 067 546