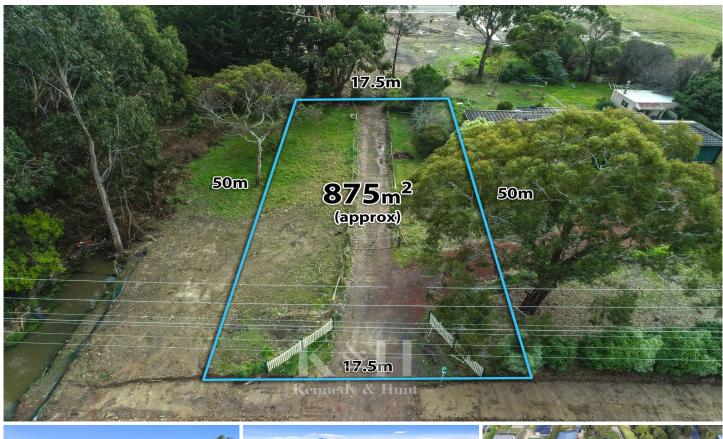

## 1/136 Willowbank Road Gisborne VIC

Good sized building allotment in a highly sought after location.

With easy access to the Gisborne township, schools and childcare.

This allotment offers a 17.5m (approx.) frontage and lovely parklands / reserve nearby.

A great chance to build on a generous allotment in a great family friendly community - only 45 minutes to Melbourne CBD.

Expected to be titled and ready to build on by the end of the calendar year.

DISCLAIMER: All stated dimensions and boundaries are

**Price** : \$ 475,000 **Land Size** : 875 sqm

View: https://www.kennedyandhunt.com.au/sale/vi

c/macedon-ranges/gisborne/residential/land

/6670163

Jason Kennedy 03 5428 2544

Natalie Barbour 0493 067 546