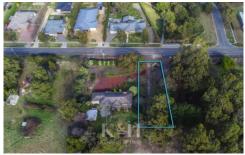

## 1/136 Willowbank Road Gisborne VIC

Good sized building allotment in a highly sought after location.

With easy access to the Gisborne township, schools and childcare.

This allotment offers a 17.5m (approx.) frontage and lovely parklands / reserve nearby.

A great chance to build on a generous allotment in a great family friendly community - only 45 minutes to Melbourne CBD.

Expected to be titled and ready to build on by the end of the calendar year.

DISCLAIMER: All stated dimensions and boundaries are