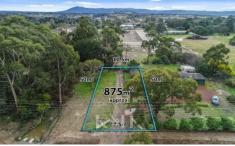

## 1/136 Willowbank Road Gisborne VIC

Good sized building allotment in a highly sought after location.

With easy access to the Gisborne township, schools and childcare.

This allotment offers a 17.5m (approx.) frontage and lovely parklands / reserve nearby.

A great chance to build on a generous allotment in a great family friendly community - only 45 minutes to Melbourne CBD.

Expected to be titled and ready to build on by the end of the calendar year.

DISCLAIMER: All stated dimensions and boundaries are

**Price** : \$ 475,000 **Land Size** : 875 sqm

View: https://www.kennedyandhunt.com.au/sale/vi

c/macedon-ranges/gisborne/residential/land

/6670163

Jason Kennedy 03 5428 2544

Natalie Barbour 0493 067 546