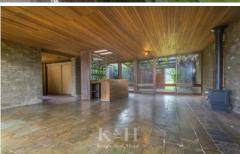

The unique floorplan has a large open plan living room, separate kitchen / dining area with two WIP's; plus 4 bedrooms, ensuite, family bathroom, a further powder room and laundry / mudroom.

There are two large courtyards, a garage, and a step down living area with a bar area and wood heater.