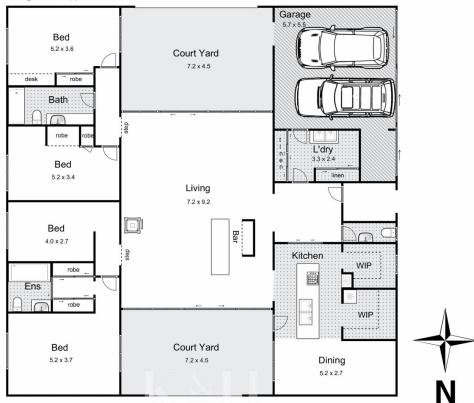

The unique floorplan has a large open plan living room, separate kitchen / dining area with two WIP's; plus 4 bedrooms, ensuite, family bathroom, a further powder room and laundry / mudroom.

There are two large courtyards, a garage, and a step down living area with a bar area and wood heater.

al/house/6670164

Jason Kennedy 03 5428 2544

Natalie Barbour 0493 067 546

Living area = approx 224m<sup>2</sup>

67b Fersfield Road, Gisborne

Whilst every attempt has been made to ensure the accuracy of the floor plan contained here, measurements of doors, windows, rooms and any other items are approximate and no responsibility is taken for any error, omission, or mis-statement. This plan is for illustrative purposes only and should be used as such by any prospective purchaser. The services, systems and appliances shown have not been tested and no guarantee as to their operability or efficiency can be given.