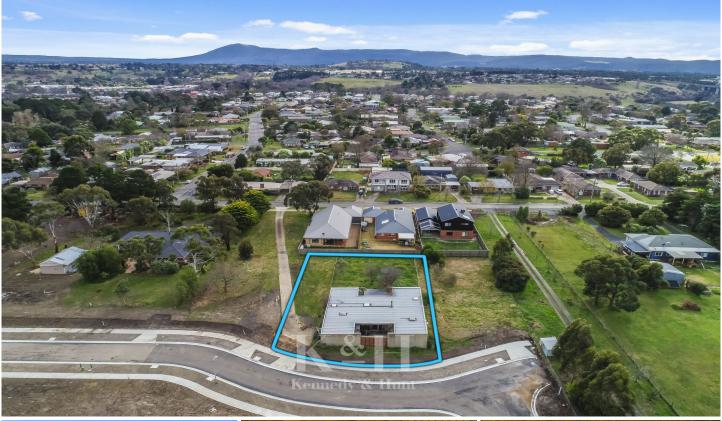

## 67B Fersfield Road Gisborne VIC

We are pleased to offer a highly rare opportunity to renovate or even rebuild (STCA) on a large allotment, in a brand new subdivision.

The established house is quite funky, and offers plenty of scope to add your own flair and personality.

The property is in a great location, on the edge of new developments; with easy access to Gisborne's township

4 🚐 2 🚍 2 🚍

Price : \$ 756,000 Building Size : 224 sqm Land Size : 1359 sqm

View : https://www.kennedyandhunt.com.au/sal e/vic/macedon-ranges/gisborne/residenti