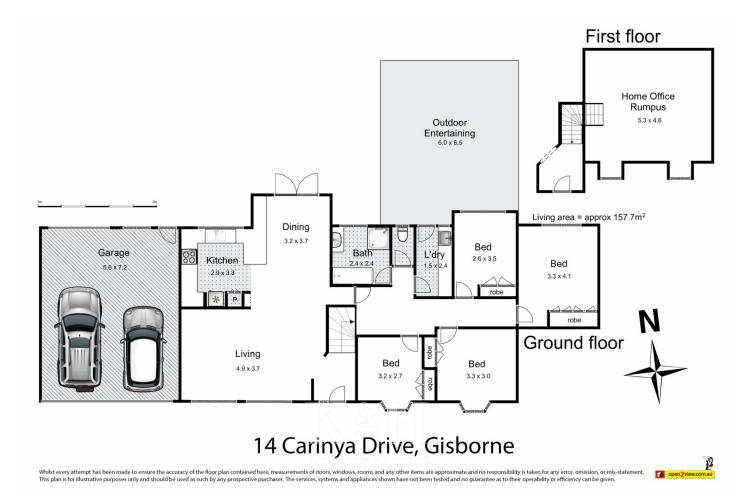

## 14 Carinya Drive Gisborne VIC

This charming home offers a commanding street presence and great kerb appeal.

The fresh colour scheme flows indoors with Hamptons styling throughout.

Accommodation comprises 4 bedrooms, family bathroom, separate WC and laundry.

: 157.7 sqm

: 999 sqm

https://www.kennedyandhunt.com.au/sal e/vic/macedon-ranges/gisborne/residenti al/house/6674677

Jason Kennedy 03 5428 2544

Natalie Barbour 0493 067 546