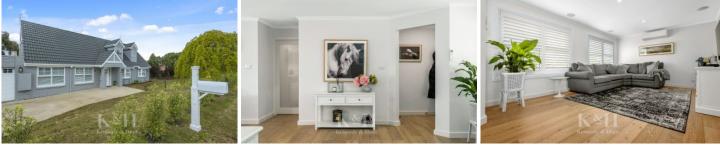

## 14 Carinya Drive Gisborne VIC

This charming home offers a commanding street presence and great kerb appeal.

The fresh colour scheme flows indoors with Hamptons styling throughout.

Accommodation comprises 4 bedrooms, family bathroom, separate WC and laundry.

Highlights include:

- Highly desirable elevated location, with magical views.
- Open plan light filled living spaces.
- Stunning new kitchen and updated bathroom.

- Generous upstairs attic space with lovely dormer windows. Ideal as a home office.

- Fresh paint & new carpets.

4 🎮 1 🏪 2 🚘

| Price         | :\$  |
|---------------|------|
| Building Size | : 1  |
| Land Size     | : 99 |
| View          | :ht  |
|               |      |

: \$ 896,999