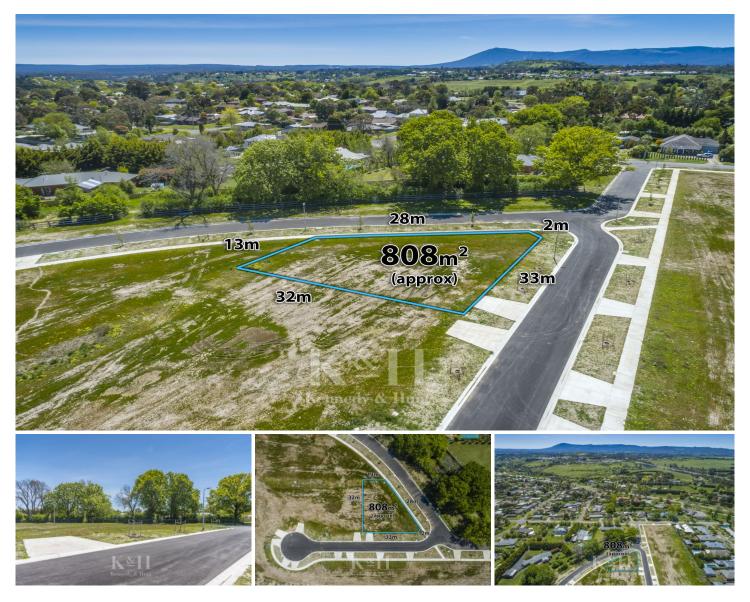

## 14 Montvue Court Gisborne VIC

TITLED land, on a generous sized allotment of 808sqm (approx.) situated in one of Gisborne's finest new estates.

This stunning allotment is positioned conveniently close to schools, childcare facilities and the center of the Gisborne township, as well as providing ease of access to the Calder Freeway.