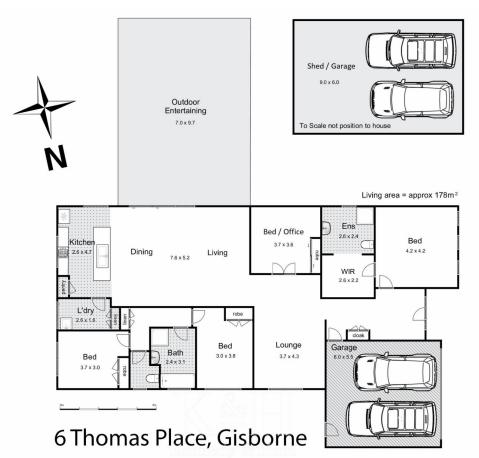

Presenting 6 Thomas Place Gisborne, offering the 'country living' lifestyle - conveniently located close to all of the family essentials, this home leaves little to be desired.

With four bedrooms (or three bedrooms plus a study/play area), two living areas, a generous outdoor entertaining retreat, integrated double garage plus a shed fit for two additional cars; this home has created space for the entire family.

4 📮 2 🖺 4 🗬

 Price
 : \$ 1,250,000

 Building Size
 : 178 sqm

 Land Size
 : 2271 sqm

View : https://www.kennedyandhunt.com.au/sal e/vic/macedon-ranges/gisborne/residenti

al/house/6721914

Jason Kennedy 03 5428 2544

Natalie Barbour 0493 067 546

Whilst every attempt has been made to ensure the accuracy of the floor plan contained here, measurements of doors, windows, rooms and any other items are approximate and no responsibility is taken for any error, omission, or mis-statement. This plan is for illustrative purposes only and should be used as such by any prospective purchaser. The services, systems and appliances shown have not been tested and no guarantee as to their operability or efficiency can be given.