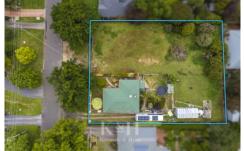

This substantial landholding presents a superb opportunity that will generate interest from investors, developers, and indeed those looking to take on a project.

The enormous allotment (approx. 2,063m2) presents a myriad of options. You may desire to completely redevelop the site (STCA), renovate and extend, or sit on the location as a long term investment.

Currently occupying the site is a three bedroom home with

3 📭 1 🔓 1 😭

Price : \$ 1,550,000 Land Size : 2063 sqm

View: https://www.kennedyandhunt.com.au/sale/vi

c/macedon-ranges/gisborne/residential/hou

se/6738475