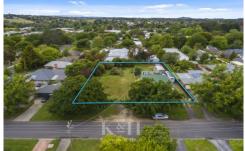

This substantial landholding presents a superb opportunity that will generate interest from investors, developers, and indeed those looking to take on a project.

The enormous allotment (approx. 2,063m2) presents a myriad of options. You may desire to completely redevelop the site (STCA), renovate and extend, or sit on the location as a long term investment.

Currently occupying the site is a three bedroom home with

3 📭 1 🔓 1 😭

Price : \$ 1,550,000 Land Size : 2063 sqm

View: https://www.kennedyandhunt.com.au/sale/vi

c/macedon-ranges/gisborne/residential/hou

se/6738475