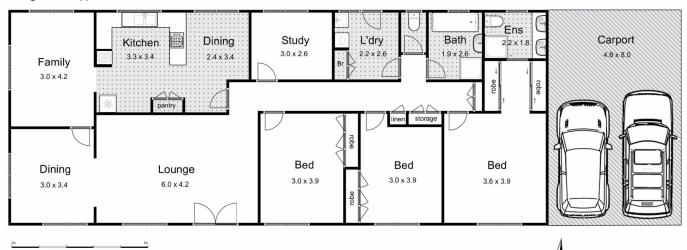

## Living area = approx 159m<sup>2</sup>

9 Short Road, Gisborne

Whilst every attempt has been made to ensure the accuracy of the floor plan contained here, measurements of doors, windows, rooms and any other items are approximate and no responsibility is taken for any error, omission, or mis-statement. This plan is for illustrative purposes only and should be used as such by any prospective purchaser. The services, systems and appliances shown have not been tested and no guarantee as to their operability or efficiency can be given.